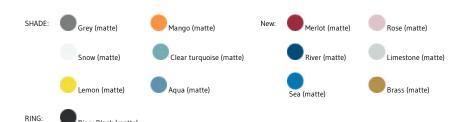

### **Descripcion:**

Plafonnier à éclairage direct et diffus. Finitions laqué mat, avec différentes combinaisons: grey, snow, lemon, mango, clear turquoise, aqua, merlot, river, sea, rose, limestone, black et laiton. Disponible en quatre dimensions.

Ring: Black (matte)

ASPEN S40

ASPEN F

ASPEN SH