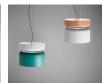

### **Descripcion:**

Plafonnier à éclairage direct et diffus. Finitions laqué mat, avec différentes combinaisons: grey, snow, lemon, mango, clear turquoise, aqua, merlot, river, sea, rose, limestone, black et laiton. Disponible en quatre dimensions.

Ring: Black (matte)

ASPEN S40

ASPEN F

ASPEN SH