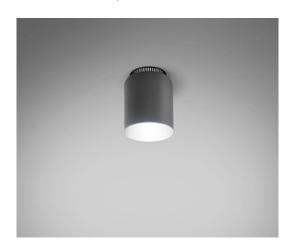

### **ASPEN C17**

By Werner Aisslinger

### **Descripcion:**

Plafonnier à éclairage direct et diffus. Finitions laqué mat, avec différentes combinaisons: grey, snow, lemon, mango, clear turquoise, aqua, merlot, river, sea, rose, limestone, black et laiton. Disponible en quatre dimensions.