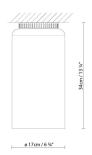

### ASPEN C17B (E27)

| CODE   | LAMPE            | SOURCE DE LUMIÈRE                   | DIM       | B        | AMPOULE | kg  |      |
|--------|------------------|-------------------------------------|-----------|----------|---------|-----|------|
| 727450 | ASPEN C17A LED   | LED 16,6W 1350Im 2700K CRI≥90 230V  | PHASE-CUT | A++      |         | 1,2 | LED  |
| 727451 | ASPEN C17B LED   | ELD 10,0W 1330IIII 2700K CN230 230V | PHASE-CUT | ДТТ      | 0       | 1,4 | A+ > |
| 727420 | ASPEN C17A (E27) | LED 15W (E27)                       |           | A++<br>A | Ø       | 1,2 | LED  |
| 727421 | ASPEN C17B (E27) | Fluo. max. 30W (E27)                |           |          |         | 1,4 | A    |