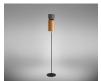

### **ASPEN C17**

By Werner Aisslinger

### **Descripcion:**

Plafonnier à éclairage direct et diffus. Finitions laqué mat, avec différentes combinaisons: grey, snow, lemon, mango, clear turquoise, aqua, merlot, river, sea, rose, limestone, black et laiton. Disponible en quatre dimensions.