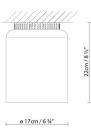

### ASPEN C17B (E27)

| CODE   | LAMPE            | SOURCE DE LUMIÈRE                   | DIM       | B        | AMPOULE | kg  |      |
|--------|------------------|-------------------------------------|-----------|----------|---------|-----|------|
| 727450 | ASPEN C17A LED   | LED 16,6W 1350Im 2700K CRI≥90 230V  | PHASE-CUT | A++      |         | 1,2 | LED  |
| 727451 | ASPEN C17B LED   | ELD 10,0W 1330IIII 2700K CN230 230V | PHASE-CUT | ДТТ      | 0       | 1,4 | A+ > |
| 727420 | ASPEN C17A (E27) | LED 15W (E27)                       |           | A++<br>A | Ø       | 1,2 | LED  |
| 727421 | ASPEN C17B (E27) | Fluo. max. 30W (E27)                |           |          |         | 1,4 | A    |