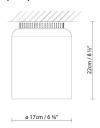

### ASPEN C17B (E27)

| CODE   | LAMPE            | SOURCE DE LUMIÈRE                   | DIM       | B        | AMPOULE | kg  |      |
|--------|------------------|-------------------------------------|-----------|----------|---------|-----|------|
| 727450 | ASPEN C17A LED   | LED 16,6W 1350Im 2700K CRI≥90 230V  | PHASE-CUT | A++      |         | 1,2 | LED  |
| 727451 | ASPEN C17B LED   | ELD 10,0W 1330IIII 2700K CN230 230V | PHASE-CUT | ДТТ      | 0       | 1,4 | A+ > |
| 727420 | ASPEN C17A (E27) | LED 15W (E27)                       |           | A++<br>A | Ø       | 1,2 | LED  |
| 727421 | ASPEN C17B (E27) | Fluo. max. 30W (E27)                |           |          |         | 1,4 | A    |