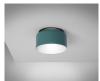

### **Descripcion:**

Plafonnier à éclairage direct et diffus. Finitions laqué mat, avec différentes combinaisons: grey, snow, lemon, mango, clear turquoise, aqua, merlot, river, sea, rose, limestone, black et laiton. Disponible en quatre dimensions.

Ring: Black (matte)

ASPEN S40

ASPEN F

ASPEN SH