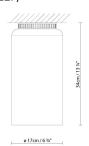

### **Descripcion:**

Plafonnier à éclairage direct et diffus. Finitions laqué mat, avec différentes combinaisons: grey, snow, lemon, mango, clear turquoise, aqua, merlot, river, sea, rose, limestone, black et laiton. Disponible en quatre dimensions.

### ASPEN C17B (E27)

| CODE   | LAMPE            | SOURCE DE LUMIÈRE                   | DIM       | B        | AMPOULE | kg  |      |
|--------|------------------|-------------------------------------|-----------|----------|---------|-----|------|
| 727450 | ASPEN C17A LED   | LED 16,6W 1350Im 2700K CRI≥90 230V  | PHASE-CUT | A++      |         | 1,2 | LED  |
| 727451 | ASPEN C17B LED   | ELD 10,0W 1330IIII 2700K CN230 230V | PHASE-CUT | ДТТ      | 0       | 1,4 | A+ > |
| 727420 | ASPEN C17A (E27) | LED 15W (E27)                       |           | A++<br>A | Ø       | 1,2 | LED  |
| 727421 | ASPEN C17B (E27) | Fluo. max. 30W (E27)                |           |          |         | 1,4 | A    |