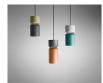

### **Descripcion:**

Plafonnier à éclairage direct et diffus. Finitions laqué mat, avec différentes combinaisons: grey, snow, lemon, mango, clear turquoise, aqua, merlot, river, sea, rose, limestone, black et laiton. Disponible en quatre dimensions.

Ring: Black (matte)

ASPEN S40

ASPEN F

ASPEN SH