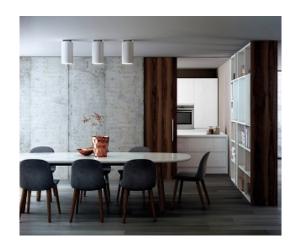

### **ASPEN C17**

By Werner Aisslinger

### **Descripcion:**

Plafonnier à éclairage direct et diffus. Finitions laqué mat, avec différentes combinaisons: grey, snow, lemon, mango, clear turquoise, aqua, merlot, river, sea, rose, limestone, black et laiton. Disponible en quatre dimensions.