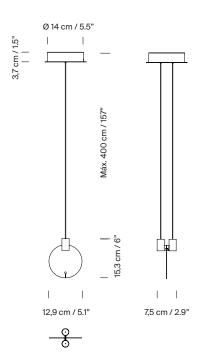

## Model A: Bijou S

# Approximate weight (unpacked):

(A) Bijou S: 1,1 kg / 2.4 lb (B) Bijou L: 4,1 Kg / 9 lb