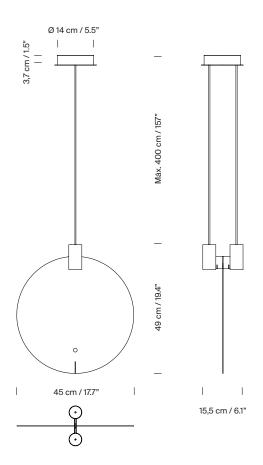

## Model B: Bijou L

# Approximate weight (unpacked):

(A) Bijou S: 1,1 kg / 2.4 lb (B) Bijou L: 4,1 Kg / 9 lb