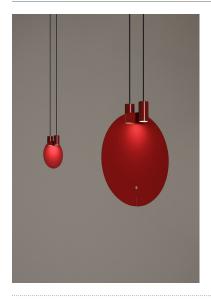

# inédit

**Bijou** Antoni Arola. 2022 Pendant lamps

A precious object that offers high-quality illumination and captivates through its warm reflections. Its two vertical spotlights on either side of the plate produce a sense of volume that enriches the room.

Made in two sizes, small and large, and in two different colours, white or intense red, the nuances of the lacquered surface are revealed when switched on while its sculptural dignity prevails when turned off.

#### **General description:**

Metallic structure and canopy in glossy white or red.
Canopy included with power supply incorporated.
Suitable for dimming 1-10V / DALI. (Not included external dimmer switch 1-10V / DALI).
Electric cable length: 4 m / 157.5"