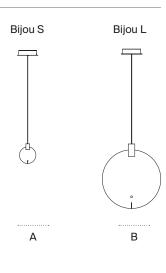

# Approximate weight (unpacked):

(A) Bijou S: 1,1 kg / 2.4 lb (B) Bijou L: 4,1 Kg / 9 lb

## Model A: Bijou S

## Model B: Bijou L