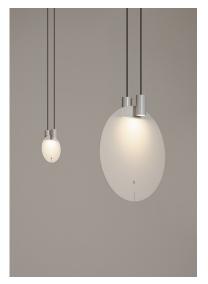

# inédit

**Bijou** Antoni Arola. 2022 Pendant lamps

A precious object that offers high-quality illumination and captivates through its warm reflections. Its two vertical spotlights on either side of the plate produce a sense of volume that enriches the room.

Made in two sizes, small and large, and in two different colours, white or intense red, the nuances of the lacquered surface are revealed when switched on while its sculptural dignity prevails when turned off.

#### **General description:**

Metallic structure and canopy in glossy white or red.
Canopy included with power supply incorporated.
Suitable for dimming 1-10V / DALI. (Not included external dimmer switch 1-10V / DALI).
Electric cable length: 4 m / 157.5"