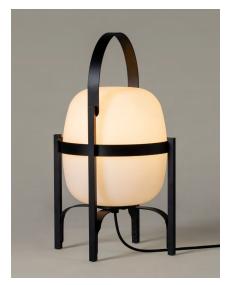

### **Cesta Exterior**

Miguel Milá. 2022 Table Lamps

(Schuko plug IP 44)

Dry and Damp locations

After decades of producing Miguel Milá's iconic design from the sixties, we have now incorporated its outdoor version. With the same aesthetic characteristics as the original and with the same lighting efficiency, it comes with an aluminium structure, in black or olive green, and a polyethylene shade, two water-resistant materials suitable for outdoor use.

## **General description:**

Black or olive green aluminium structure. White opal polyehtylene lampshade. Electric cable length: 4 m / 157.5"