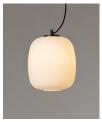

### **Cesta Exterior**

Miguel Milá. 2022 Table Lamps

(Schuko plug IP 44)

Dry and Damp locations

After decades of producing Miguel Milá's iconic design from the sixties, we have now incorporated its outdoor version. With the same aesthetic characteristics as the original and with the same lighting efficiency, it comes with an aluminium structure, in black or olive green, and a polyethylene shade, two water-resistant materials suitable for outdoor use.

## **General description:**

Black or olive green aluminium structure. White opal polyehtylene lampshade. Electric cable length: 4 m / 157.5"