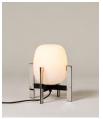

### **Cesta Exterior**

Miguel Milá. 2022 Table Lamps

(Schuko plug IP 44)

Dry and Damp locations

After decades of producing Miguel Milá's iconic design from the sixties, we have now incorporated its outdoor version. With the same aesthetic characteristics as the original and with the same lighting efficiency, it comes with an aluminium structure, in black or olive green, and a polyethylene shade, two water-resistant materials suitable for outdoor use.

## **General description:**

Black or olive green aluminium structure. White opal polyehtylene lampshade. Electric cable length: 4 m / 157.5"