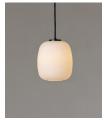

### **Cesta Exterior**

Miguel Milá. 2022 Table Lamps

(Schuko plug IP 44)

Dry and Damp locations

After decades of producing Miguel Milá's iconic design from the sixties, we have now incorporated its outdoor version. With the same aesthetic characteristics as the original and with the same lighting efficiency, it comes with an aluminium structure, in black or olive green, and a polyethylene shade, two water-resistant materials suitable for outdoor use.

## **General description:**

Black or olive green aluminium structure. White opal polyehtylene lampshade. Electric cable length: 4 m / 157.5"