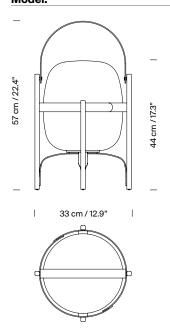

### **Cesta Exterior**

Miguel Milá. 2022 Table Lamps

(Schuko plug IP 44)

Dry and Damp locations

After decades of producing Miguel Milá's iconic design from the sixties, we have now incorporated its outdoor version. With the same aesthetic characteristics as the original and with the same lighting efficiency, it comes with an aluminium structure, in black or olive green, and a polyethylene shade, two water-resistant materials suitable for outdoor use.

## **General description:**

Black or olive green aluminium structure. White opal polyehtylene lampshade. Electric cable length: 4 m / 157.5"