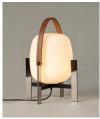

### **Cesta Exterior**

Miguel Milá. 2022 Table Lamps

(Schuko plug IP 44)

Dry and Damp locations

After decades of producing Miguel Milá's iconic design from the sixties, we have now incorporated its outdoor version. With the same aesthetic characteristics as the original and with the same lighting efficiency, it comes with an aluminium structure, in black or olive green, and a polyethylene shade, two water-resistant materials suitable for outdoor use.

## **General description:**

Black or olive green aluminium structure. White opal polyehtylene lampshade. Electric cable length: 4 m / 157.5"