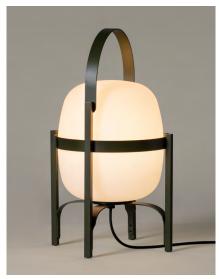

### **Cesta Exterior**

Miguel Milá. 2022 Table Lamps

(Schuko plug IP 44)

Dry and Damp locations

After decades of producing Miguel Milá's iconic design from the sixties, we have now incorporated its outdoor version. With the same aesthetic characteristics as the original and with the same lighting efficiency, it comes with an aluminium structure, in black or olive green, and a polyethylene shade, two water-resistant materials suitable for outdoor use.

## **General description:**

Black or olive green aluminium structure. White opal polyehtylene lampshade. Electric cable length: 4 m / 157.5"