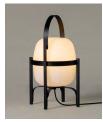

### **Cesta Exterior**

Miguel Milá. 2022 Table Lamps

(Schuko plug IP 44)

Dry and Damp locations

After decades of producing Miguel Milá's iconic design from the sixties, we have now incorporated its outdoor version. With the same aesthetic characteristics as the original and with the same lighting efficiency, it comes with an aluminium structure, in black or olive green, and a polyethylene shade, two water-resistant materials suitable for outdoor use.

## **General description:**

Black or olive green aluminium structure. White opal polyehtylene lampshade. Electric cable length: 4 m / 157.5"