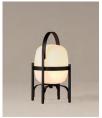

### **Cesta Exterior**

Miguel Milá. 2022 Table Lamps

(Schuko plug IP 44)

Dry and Damp locations

After decades of producing Miguel Milá's iconic design from the sixties, we have now incorporated its outdoor version. With the same aesthetic characteristics as the original and with the same lighting efficiency, it comes with an aluminium structure, in black or olive green, and a polyethylene shade, two water-resistant materials suitable for outdoor use.

## **General description:**

Black or olive green aluminium structure. White opal polyehtylene lampshade. Electric cable length: 4 m / 157.5"