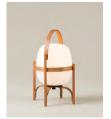

### **Cesta Exterior**

Miguel Milá. 2022 Table Lamps

(Schuko plug IP 44)

Dry and Damp locations

After decades of producing Miguel Milá's iconic design from the sixties, we have now incorporated its outdoor version. With the same aesthetic characteristics as the original and with the same lighting efficiency, it comes with an aluminium structure, in black or olive green, and a polyethylene shade, two water-resistant materials suitable for outdoor use.

## **General description:**

Black or olive green aluminium structure. White opal polyehtylene lampshade. Electric cable length: 4 m / 157.5"