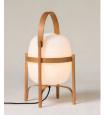

### **Cesta Exterior**

Miguel Milá. 2022 Table Lamps

(Schuko plug IP 44)

Dry and Damp locations

After decades of producing Miguel Milá's iconic design from the sixties, we have now incorporated its outdoor version. With the same aesthetic characteristics as the original and with the same lighting efficiency, it comes with an aluminium structure, in black or olive green, and a polyethylene shade, two water-resistant materials suitable for outdoor use.

## **General description:**

Black or olive green aluminium structure. White opal polyehtylene lampshade. Electric cable length: 4 m / 157.5"