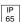

## **General description:**

Black or olive green aluminium structure. White opal polyehtylene lampshade. Electric cable length: 4 m / 157.5"

# Approximate weight (unpacked):

3,1 kg / 6.8 lb