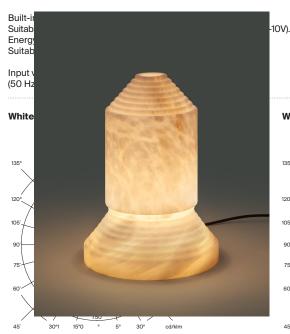

### Approximate weight (unpacked):

Porcelain lampshade: 8 Kg / 17.5 lb

Lampshades: Porcelain: 0,5 kg / 1.1 lb Glass: 0,6 kg / 1.3 lb Brass: 0,3 Kg / 0.7 lb inédit

Cir Anto Pen

**Technical information:** 

Light source included (dimmable): LED module

Rated input wattage: 6/12 x 7,7 W Operating current: 700 mA Colour Temp.: 2.700 K CRI: 90 Lifetime: 40.000 h Luminous flux: Porcelain: 6/12 x 222 lm Class: 6/12 x 655 lm

Porcelain: 6/12 x 222 li Glass: 6/12 x 655 lm Brass: 6/12 x 237 lm