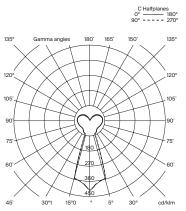

Rated input wattage: 6/12 x 7,7 W Operating current: 700 mA Colour Temp.: 2.700 K CRI: 90 Lifetime: 40.000 h Luminous flux: Porcelain: 6/12 x 222 lm Class: 6/12 x 655 lm

Porcelain: 6/12 x 222 li Glass: 6/12 x 655 lm Brass: 6/12 x 237 lm