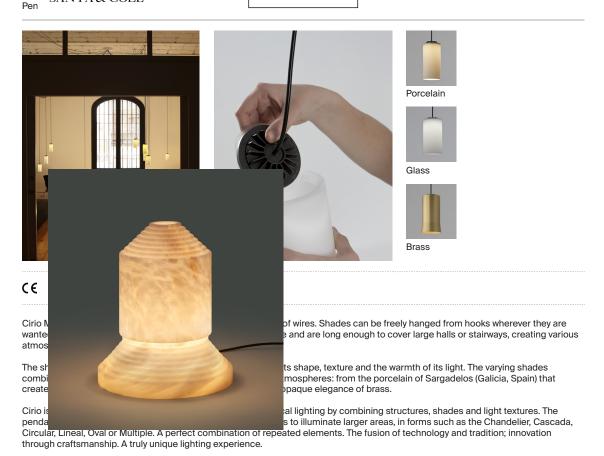

## General description:

Capsule with LED module, translucent white diffuser and heat sink with black matte finish.

3 lampshade options: white porcelain, white opal glass and polished brass.

3 metal circular ceiling plate options with power supply incorporated for a minimum of 6 and a maximum of 12 light sources: Surface-mounted: white or black with matte finish.

### Approximate weight (unpacked):

Porcelain lampshade: 8 Kg / 17.5 lb

Lampshades: Porcelain: 0,5 kg / 1.1 lb Glass: 0,6 kg / 1.3 lb Brass: 0,3 Kg / 0.7 lb inédit

Cir Anto Pen

**Technical information:** 

Light source included (dimmable): LED module