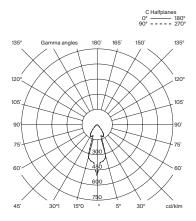

Rated input wattage: 6/12 x 7,7 W Operating current: 700 mA Colour Temp.: 2.700 K CRI: 90 Lifetime: 40.000 h Luminous flux: Porcelain: 6/12 x 222 lm Class: 6/12 x 655 lm

Porcelain: 6/12 x 222 li Glass: 6/12 x 655 lm Brass: 6/12 x 237 lm