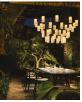

ight (unpacked):

Porcelain lampshade: 8 Kg / 17.5 lb

Lampshades: Porcelain: 0,5 kg / 1.1 lb Glass: 0,6 kg / 1.3 lb Brass: 0,3 Kg / 0.7 lb inédit

Cir Anto Pen



**Technical information:** 

Light source included (dimmable): LED module

Rated input wattage: 6/12 x 7,7 W Operating current: 700 mA Colour Temp.: 2.700 K CRI: 90 Lifetime: 40.000 h Luminous flux: Porcelain: 6/12 x 222 lm Class: 6/12 x 655 lm

Porcelain: 6/12 x 222 li Glass: 6/12 x 655 lm Brass: 6/12 x 237 lm



# White opal glass lampshade



### **Brass lampshade**





LIGHTING



## Regulations:

CE UNE-EN 60598

UNE-EN 55015

UNE-EN 62031 UNE-EN 61000-3-2

Dry and damp location UL-1598

UL-8750

E-336377



### Collection: Pendant lamps



Cirio Simple



Cirio Múltiple



Cirio Cascada



Cirio Circular



Cirio Lineal



Cirio Chandelier