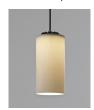

ox (UL market).

Electric cable length: 3 m / 118.1" - 8 m / 315"

### Approximate weight (unpacked):

Porcelain lampshade: 8 Kg / 17.5 lb

Lampshades: Porcelain: 0,5 kg / 1.1 lb Glass: 0,6 kg / 1.3 lb Brass: 0,3 Kg / 0.7 lb inédit

Cir Anto Pen



**Technical information:** 

Light source included (dimmable): LED module

Rated input wattage: 6/12 x 7,7 W Operating current: 700 mA Colour Temp.: 2.700 K CRI: 90 Lifetime: 40.000 h Luminous flux: Porcelain: 6/12 x 222 lm Class: 6/12 x 655 lm

Porcelain: 6/12 x 222 li Glass: 6/12 x 655 lm Brass: 6/12 x 237 lm



# White opal glass lampshade



### **Brass lampshade**





LIGHTING



## Regulations:

CE UNE-EN 60598

UNE-EN 55015

UNE-EN 62031 UNE-EN 61000-3-2

Dry and damp location UL-1598

UL-8750

E-336377



### Collection: Pendant lamps



Cirio Simple



Cirio Múltiple



Cirio Cascada



Cirio Circular



Cirio Lineal



Cirio Chandelier