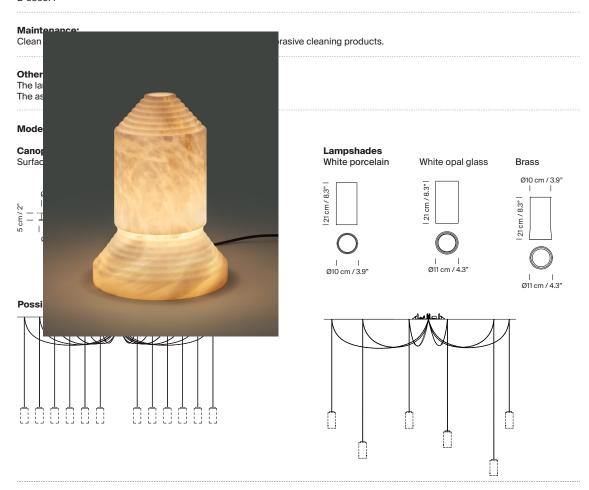

## General description:

Capsule with LED module, translucent white diffuser and heat sink with black matte finish.

3 lampshade options: white porcelain, white opal glass and polished brass.

3 metal circular ceiling plate options with power supply incorporated for a minimum of 6 and a maximum of 12 light sources: Surface-mounted: white or black with matte finish.

Recessed (CE market): white.

S&C LED capsule suitable with HeadLed System lampshades.

Suitable for Junction Box (UL market).

Electric cable length: 3 m / 118.1" - 8 m / 315"

### Approximate weight (unpacked):

Porcelain lampshade: 8 Kg / 17.5 lb

Lampshades: Porcelain: 0,5 kg / 1.1 lb Glass: 0,6 kg / 1.3 lb Brass: 0,3 Kg / 0.7 lb inédit

Cir Anto Pen

**Technical information:** 

Light source included (dimmable): LED module