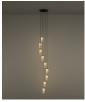

## General description:

Capsule with LED module, translucent white diffuser and heat sink with black matte finish.

3 lampshade options: white porcelain, white opal glass and polished brass.

3 metal circular ceiling plate options with power supply incorporated for a minimum of 6 and a maximum of 12 light sources: Surface-mounted: white or black with matte finish.

Recessed (CE market): white.

S&C LED capsule suitable with HeadLed System lampshades.

Suitable for Junction Box (UL market).

Electric cable length: 3 m / 118.1" - 8 m / 315"

### Approximate weight (unpacked):

Porcelain lampshade: 8 Kg / 17.5 lb

Lampshades: Porcelain: 0,5 kg / 1.1 lb Glass: 0,6 kg / 1.3 lb Brass: 0,3 Kg / 0.7 lb inédit

Cir Anto Pen

**Technical information:** 

Light source included (dimmable): LED module

Rated input wattage: 6/12 x 7,7 W Operating current: 700 mA Colour Temp.: 2.700 K CRI: 90 Lifetime: 40.000 h Luminous flux: Porcelain: 6/12 x 222 lm Class: 6/12 x 655 lm

Porcelain: 6/12 x 222 li Glass: 6/12 x 655 lm Brass: 6/12 x 237 lm