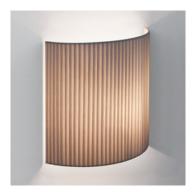

# Comodín

Santa & Cole Team 1994

Wall lamps

Comodín cuadrado

Comodín rectangular

**E**D

В

A wall light with a minimalist spirit that lends itself to a range of appearances, shapes and textures, as its name ('wildcard' in Spanish) suggests.