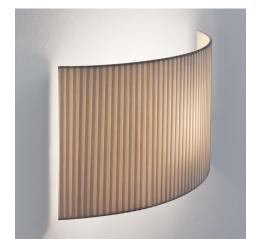

# Comodín

Santa & Cole Team 1994

Wall lamps

Comodín cuadrado

Comodín rectangular

**E**D

В

A wall light with a minimalist spirit that lends itself to a range of appearances, shapes and textures, as its name ('wildcard' in Spanish) suggests.

(A) Comodín Cuadrado

#### **GENERAL DESCRIPTION**

Chrome-plated structure.

Shade available in 7 finishes: Stitched beige cardboard; natural, red-amber or black ribbon and terracotta, mustard or green Raw Color ribbon.