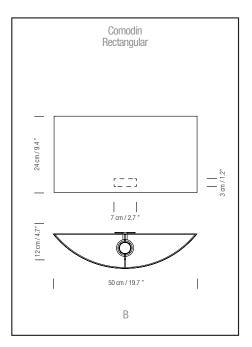

## **APPROXIMATE WEIGHT** (without package)

(A / B) 0,3 Kg / 0.7 lb

(A) Comodín cuadrado

(B) Comodín rectangular