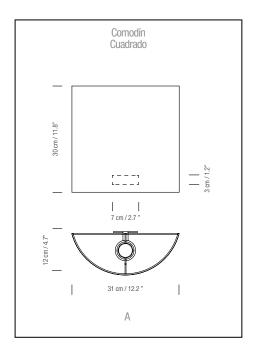

(A) Comodín Cuadrado

## **APPROXIMATE WEIGHT** (without package)

(A / B) 0,3 Kg / 0.7 lb

(A) Comodín cuadrado

(B) Comodín rectangular