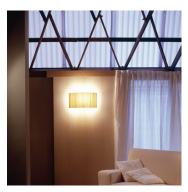

# Comodín

Santa & Cole Team 1994

Wall lamps

Comodín cuadrado

Comodín rectangular

**E**D

В

A wall light with a minimalist spirit that lends itself to a range of appearances, shapes and textures, as its name ('wildcard' in Spanish) suggests.

#### **GENERAL DESCRIPTION**

Chrome-plated structure.

Shade available in 7 finishes: Stitched beige cardboard; natural, red-amber or black ribbon and terracotta, mustard or green Raw Color ribbon.