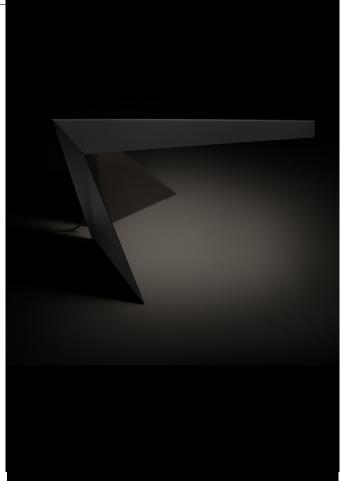

## crane

design by alain monnens

The CRANE is a desk luminaire, striking a balance between functionality and style. The design originates from exploring the most interesting and useful form out of 1 single folded plate, just like an origami crane bird. The foot has been folded into a straight angle so that the loss of work space is minimized. Therefore the CRANE is excellent to place on the corner of your desk.