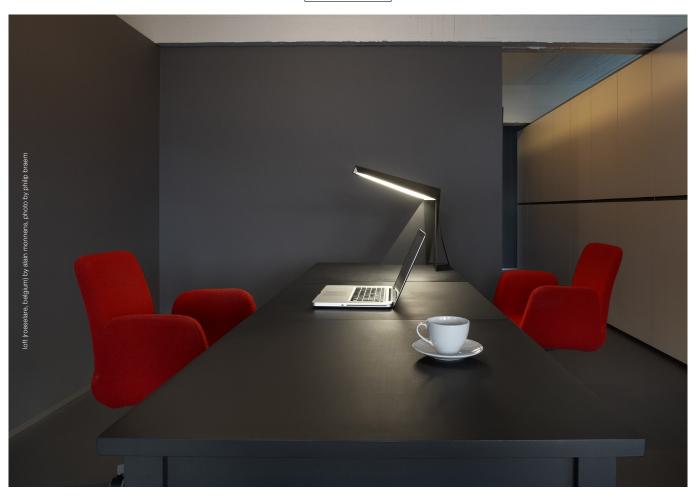

## crane

design by alain monnens

The CRANE is a desk luminaire, striking a balance between functionality and style. The design originates from exploring the most interesting and useful form out of 1 single folded plate, just like an origami crane bird. The foot has been folded into a straight angle so that the loss of work space is minimized. Therefore the CRANE is excellent to place on the corner of your desk.