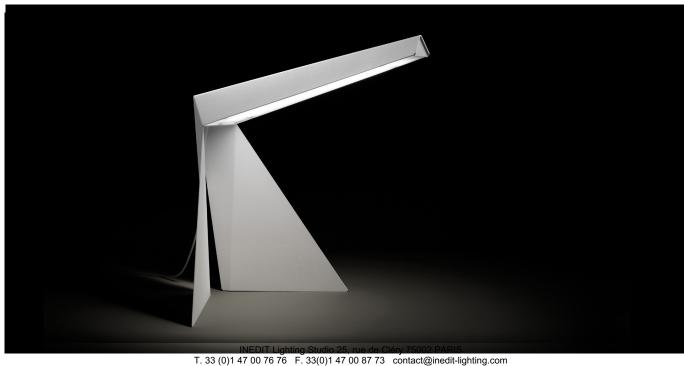

## crane

design by alain monnens

The CRANE is a desk luminaire, striking a balance between functionality and style. The design originates from exploring the most interesting and useful form out of 1 single folded plate, just like an origami crane bird. The foot has been folded into a straight angle so that the loss of work space is minimized. Therefore the CRANE is excellent to place on the corner of your desk.

## crane

| lamp type    | LED          |
|--------------|--------------|
| colour temp. | 3000K        |
| max. watt    | 8W           |
| voltage      | 230V         |
| lumen        | 1120         |
| class        | 1            |
| gear         | incorporated |
| length       | 610 mm       |
| width        | 405 mm       |
| height       | 520 mm       |
|              |              |