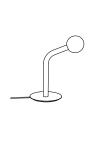

The DOT series is a collection of lamps, which all share a distinctive and simple feature. Each lamp consists of a bent tube, ending with a white opal glass sphere. The result, whether table lamp or floor lamp, stands out, thanks to its minimal and graphic identity.

| order code |          |  |
|------------|----------|--|
| white      | T93F1HWL |  |
| black      | T93F1HZL |  |
|            |          |  |

| lamp type | retrofit LED |
|-----------|--------------|
| fitting   | G9           |
| max. watt | 5W           |
| voltage   | 230V         |
| class     | 1            |
| length    | 230 mm       |
| width     | 380 mm       |
| height    | 450 mm       |
|           |              |

| order code |          |  |
|------------|----------|--|
| white      | T93T1HWL |  |
| black      | T93T1HZL |  |