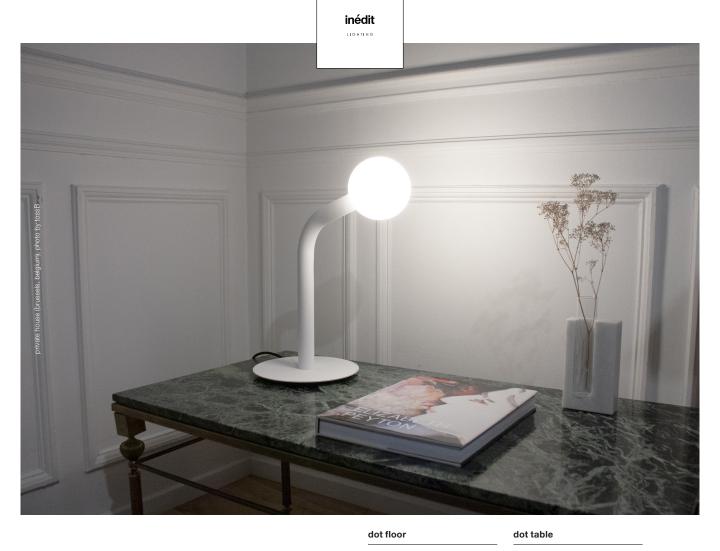

The DOT series is a collection of lamps, which all share a distinctive and simple feature. Each lamp consists of a bent tube, ending with a white opal glass sphere. The result, whether table lamp or floor lamp, stands out, thanks to its minimal and graphic identity.