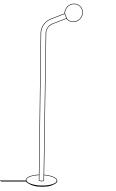

The DOT series is a collection of lamps, which all share a distinctive and simple feature. Each lamp consists of a bent tube, ending with a white opal glass sphere. The result, whether table lamp or floor lamp, stands out, thanks to its minimal and graphic identity.

| lamp type | retrofit LED |
|-----------|--------------|
| fitting   | G9           |
| max. watt | 5W           |
| voltage   | 230V         |
| class     | 1            |
| length    | 230 mm       |
| width     | 380 mm       |
| height    | 1300 mm      |
|           |              |

| order code |          |  |
|------------|----------|--|
| white      | T93F1HWL |  |
| black      | T93F1HZL |  |
|            |          |  |

| lamp type | retrofit LED |
|-----------|--------------|
| fitting   | G9           |
| max. watt | 5W           |
| voltage   | 230V         |
| class     | 1            |
| length    | 230 mm       |
| width     | 380 mm       |
| height    | 450 mm       |
|           |              |