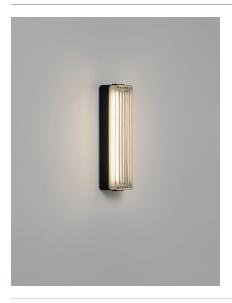

# **Estadio Singular**

Miguel Milá. 2023 Wall lamp

Dry and Damp locations

To simplify alludes to investigating the essence of a product. While preserving its traditional character, the Estadio family evolves from the ring to a single, simple column to satisfy new functions. A discreet aluminium body, in black or white, holds the historic glass brick.

Solid and adapted for outdoor use, its repetition delimits the perimeter and points the way forward, both inside and out.

### **General description:**

Black metal structure. Glass block shade. Suitable for Outlet Box (UL market).