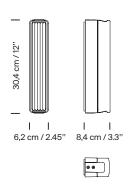

ed (dimmable): LED Module

Rated input wattage: 4,2 W Operating voltage: 120 mA Colour Temp.: 2.700 K CRI: 90

Lifetime: 40.000 h Luminous flux: 204 lm

Built-in dimmable LED Suitable for dimming 1-10V. (Not included external dimmer switch 1-10V). Energy efficiency class (E.E.C): A<sup>++</sup>... A. Suitable for outdoor use.

Input voltage: 100 ~ 277 Vac.

(50 Hz / 60 Hz). According to destination.

# **Estadio Singular**

Miguel Milá. 2023 Wall lamp





## Regulations:

CF.

UNE-EN 60598 UNE-EN 55015 UNE-EN 60529

UL Dry location only UL-1598 E-336377

### Maintenance:

Clean with a smooth cloth. Do not use ammonia, solvents or abrasive cleaning products.

#### Others:

The lamp is delivered in one package.

The assembly instructions are delivered with the product.

#### **CE Model:**



### **UL Model:**





# Collection:

Wall lamps



Pendant lamps

(€



Estadio Singular



Estadio



Líne

Línea Estadio