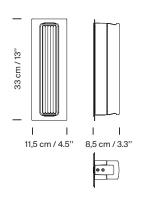

dule

Rated input wattage: 4,2 W Operating voltage: 120 mA Colour Temp.: 2.700 K CRI: 90

Lifetime: 40.000 h Luminous flux: 204 lm

Built-in dimmable LED Suitable for dimming 1-10V. (Not included external dimmer switch 1-10V). Energy efficiency class (E.E.C): A<sup>++</sup>... A. Suitable for outdoor use.

Input voltage: 100 ~ 277 Vac.

(50 Hz / 60 Hz). According to destination.

# **Estadio Singular**

Miguel Milá. 2023 Wall lamp





## Regulations:

CF.

UNE-EN 60598 UNE-EN 55015 UNE-EN 60529

UL Dry location only UL-1598 E-336377

### Maintenance:

Clean with a smooth cloth. Do not use ammonia, solvents or abrasive cleaning products.

#### Others:

The lamp is delivered in one package.

The assembly instructions are delivered with the product.

#### **CE Model:**



### **UL Model:**





# Collection:

Wall lamps



Pendant lamps

(€



Estadio Singular



Estadio



Líne

Línea Estadio