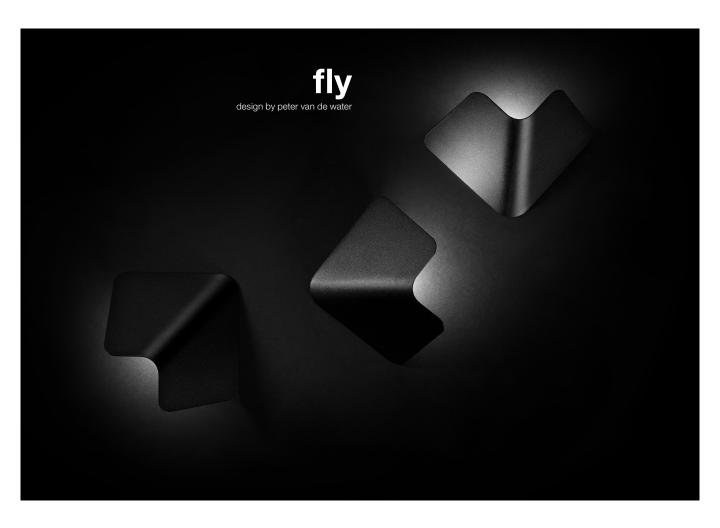

FLY is a contemporary design LED wall lamp. Its V-shaped design has a light and playful appearance, like a bird flying in the air. FLY is available in two sizes and various colours. When several fixtures are combined on a wall, it creates a playful but cosy effect on your wall.