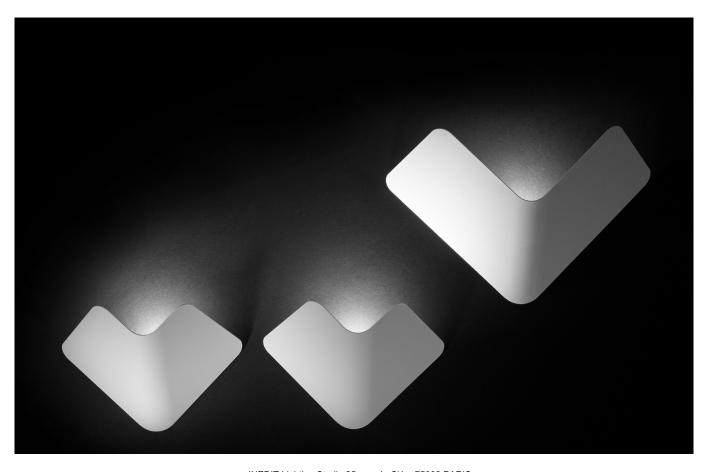

FLY is a contemporary design LED wall lamp. Its V-shaped design has a light and playful appearance, like a bird flying in the air. FLY is available in two sizes and various colours. When several fixtures are combined on a wall, it creates a playful but cosy effect on your wall.