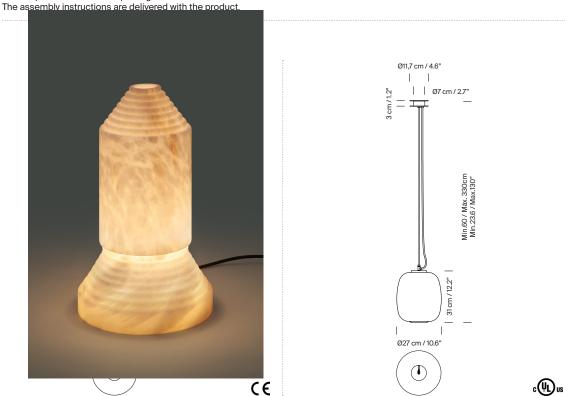

## Approximate weight (unpacked):

(A) Globo Cesta: 2,7 kg / 5.9 lb (B) Globo Cestita: 1,1 kg / 2.4 lb

## Technical information:

Light source included (CE market):

(A)

LED bulb: 12 W / 1.521 lm / 2700K / A++ (subject to updates in LED technology)

E27 - E26 / Max. hgt. 130 mm / 5.1" / Max. power 75 W

Maximum bulb diameter: 70 mm / 2.7"

(B)

LED bulb: 4,5 W / 470 lm / 2700K /  $A^{++}$  (subject to updates in LED technology)

E27 - E26 / Max. hgt. 130 mm / 5.1" / Max. power 40 W

Compatible with bulbs of the Energy efficiency class (E.E.C):  $A^{++}...$  E. Suitable only for indoor use.

Always use the light source recommended or equivalent.

Input voltage: 100, 120, 230 Vac. (50 Hz / 60 Hz). According to destination.

LIGHTING

Regulations:

CE

UNE-EN 60598 UNE-EN 55015 UNE-EN 60529

UL

Dry location only UL-1598 E-353545