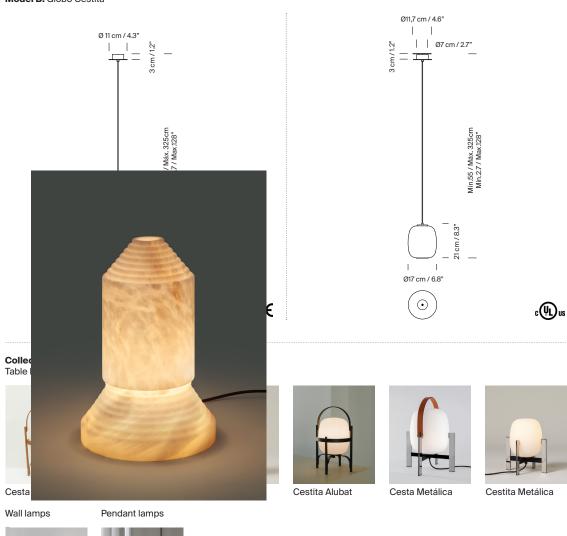

## Approximate weight (unpacked):

(A) Globo Cesta: 2,7 kg / 5.9 lb (B) Globo Cestita: 1,1 kg / 2.4 lb

## Others:

The lamp is delivered in one package.

Model B: Globo Cestita

Wally

Globo Cesta