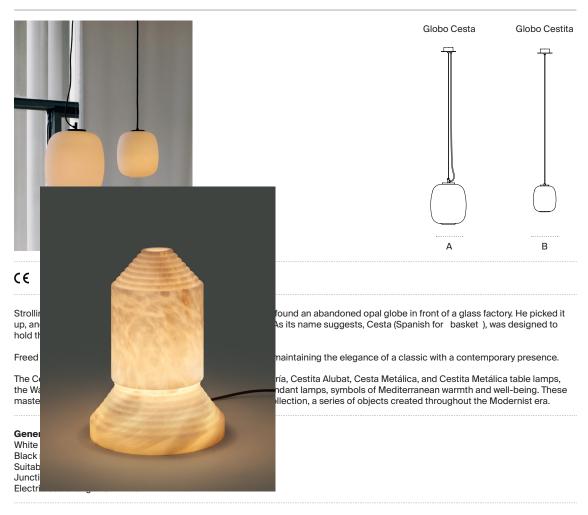

## Others:

The lamp is delivered in one package.

Model B: Globo Cestita

Wally

Globo Cesta