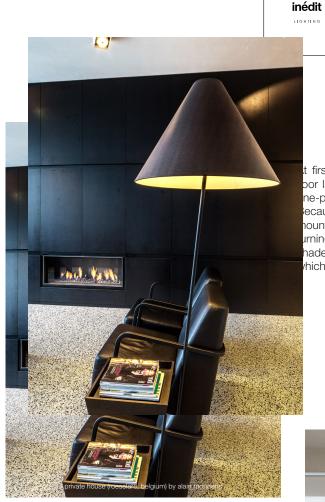

t first glance, the HAT appears to be a classic-style oor lamp—but it is much more than that! The elegant ne-piece base supports a supremely functional shade. ecause of the original manner in which this shade is nounted, it can easily be swivelled into a new position, urning your 'downlighter' into an 'uplighter'. Both the hade and the base are offered in two different colours, thich can be freely combined with each other.