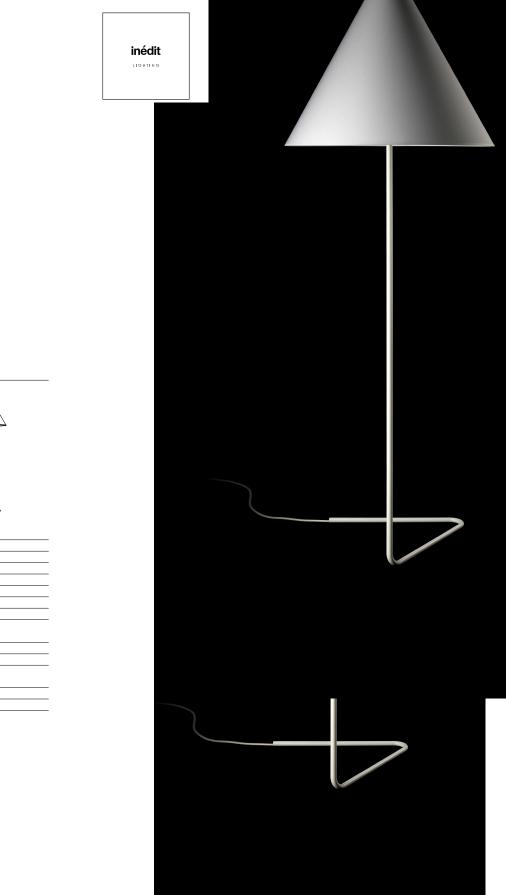

INEDIT Lighting Studio 25, rue de Cléry 75002 PARIS T. 33 (0)1 47 00 76 76 F. 33(0)1 47 00 87 73 contact@inedit-lighting.com **S K I L L S** for **P R O J E C T** 

hat

| lamp type | A60     |
|-----------|---------|
| fitting   | E27     |
| max. watt | 15W     |
| voltage   | 230V    |
| class     | 1       |
| diameter  | 725 mm  |
| height    | 1950 mm |
|           |         |