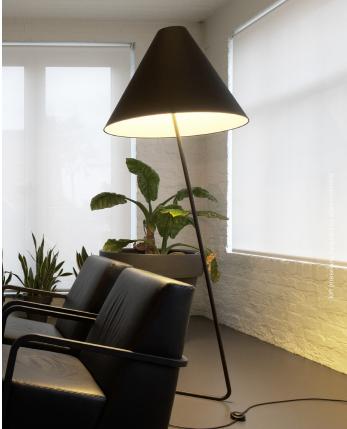

t first glance, the HAT appears to be a classic-style oor lamp—but it is much more than that! The elegant ne-piece base supports a supremely functional shade. ecause of the original manner in which this shade is nounted, it can easily be swivelled into a new position, urning your 'downlighter' into an 'uplighter'. Both the hade and the base are offered in two different colours, thich can be freely combined with each other.