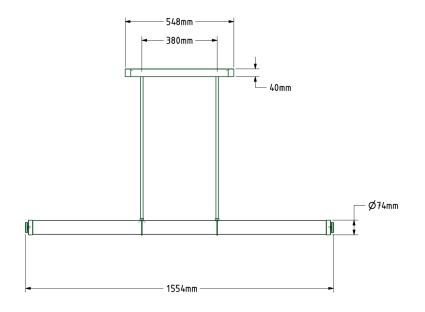

## General

Location Indoor Main material Brass/glass IP rating IP20 Class

Bathroom zone Zone 3 Voltage 230V Driver Required Integrated Cable length (m) Made to order

Dimenstions (mm/W-H-D)

Mounting method Suspension rod