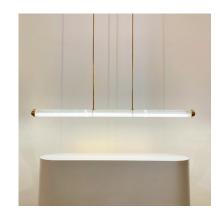

## General

Location Indoor Main material Brass/glass IP rating IP20 Class

Bathroom zone Zone 3 Voltage 230V Driver Required Integrated Cable length (m) Made to order

Dimenstions (mm/W-H-D)

Mounting method Suspension rod