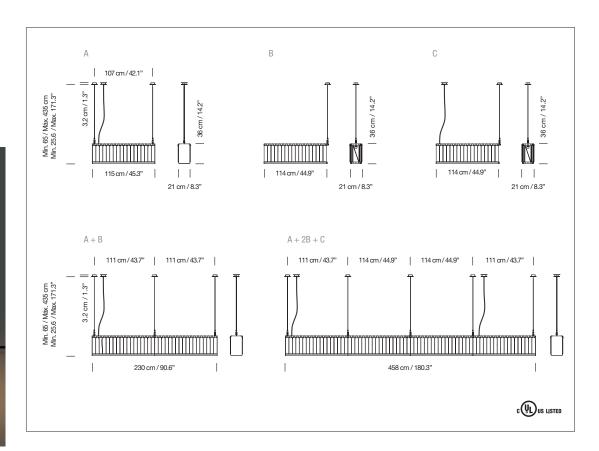

lbs of the Energy efficiency class (E.E.C): A++... E.

Suitable only for indoor use. Always use the light source recommended or equivalent. Input voltaje: 100, 120, 230 Vac. (50 Hz / 60 Hz). According to destination.

Maximum 1.200 W per line (6A). One connection per line. For more than 1.200 W, use an extra power supply module.



#### APPROXIMATE WEIGHT (unpacked)

1 module: 52 kg / 115 lb

#### REGULATIONS

**(€** 

Non old

IP 20 UNE-EN 60598 UNE-EN 55015 Non-class 2 Dry location only UL-1598 E-353545

#### MAINTENANCE

UNE-EN 60529

Clean with a smooth cloth. Do not use ammonia, solvents or abrasive cleaning products.

#### **OTHERS**

The lamp is delivered in different packages.

The assembly instructions are delivered with the product.

#### **MODELS**





## LIGHTING

### MODELS



#### COLLECTION

#### Pendant lamp Wall lamp





stadio

Estadio