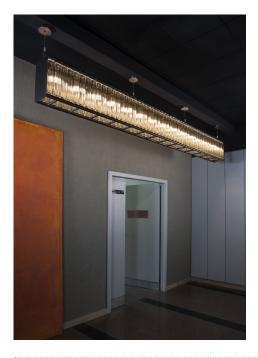

# Línea Estadio

Miguel Milá, 2014 Pendant lamp

A linear version of the Estadio pendant lamp that preserves the sturdy metal structure and shades made from glass blocks to lend it a mediaeval firm appearance. The Estadio collection is complemented by the large circular pendant lamp and the wall lamp.