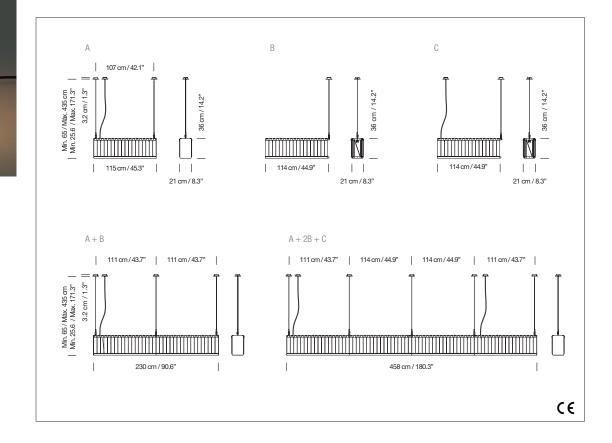

included. Compatible with bulbs of the Energy efficiency class (E.E.C): A++... E.

Suitable only for indoor use. Always use the light source recommended or equivalent. Input voltaje: 100, 120, 230 Vac. (50 Hz / 60 Hz). According to destination.

Maximum 1.200 W per line (6A). One connection per line. For more than 1.200 W, use an extra power supply module.



#### APPROXIMATE WEIGHT (unpacked)

1 module: 52 kg / 115 lb

#### REGULATIONS

**(€** 

Non old

IP 20 UNE-EN 60598 UNE-EN 55015 Non-class 2 Dry location only UL-1598 E-353545

#### MAINTENANCE

UNE-EN 60529

Clean with a smooth cloth. Do not use ammonia, solvents or abrasive cleaning products.

#### **OTHERS**

The lamp is delivered in different packages.

The assembly instructions are delivered with the product.

#### **MODELS**





## LIGHTING

### MODELS



#### COLLECTION

#### Pendant lamp Wall lamp





stadio

Estadio