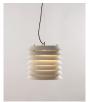

## Others:

The lamp is delivered in one package.

The assembly instructions are delivered with the product.

inédit LIGHTING

Ma Ilma Floc

artir de ninguna referencia. Y la naturaleza es el mejor y más cercano ón misma que deba cumplir, esto es, a sus requisitos funcionales, en o la impresionante figura de Alvar Aalto dominaba la vida cultural de finlandés diseñador-no-arquitecto. Especialista en sillas y mobiliario,

### **Technical information:**

Light source included (dimmable). **LED Module** 

Rated input wattage: 24 W Operating voltaje: 24 VDC Colour Temp.: 2.700 K CRI: 90 Lifetime: 40.000 h Luminous flux: 820 lm

Built-in adjustable LED. Dimmer included. Energy efficiency class (E.E.C): A++... A. Suitable only for indoor use. Always use this light source.

Input voltage: 90 ~ 264 Vac. (50 Hz / 60 Hz). According to destination. Gamma angles 180 150 135