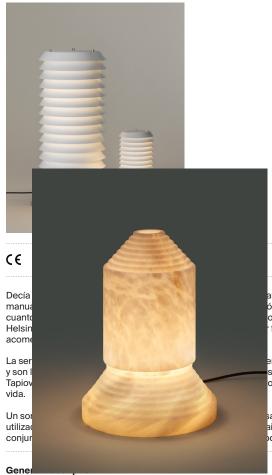

## Others:

The lamp is delivered in one package.

The assembly instructions are delivered with the product.

inédit LIGHTING

Ma Ilma Floc

artir de ninguna referencia. Y la naturaleza es el mejor y más cercano ón misma que deba cumplir, esto es, a sus requisitos funcionales, en o la impresionante figura de Alvar Aalto dominaba la vida cultural de finlandés diseñador-no-arquitecto. Especialista en sillas y mobiliario,

en las ciudades del Báltico, donde las calles se iluminan escasamente su luz hacia la vía pública. De dentro a fuera. En tales condiciones os por donde se cuela hacia fuera la luz de un reluciente panal, lleno de

sa, de pie o de suspensión, que se sienten igual de bien solas como aija forma parte de nuestra colección de Clásicos del Diseño, un dernidad.

Metallic lampshade finished in matte white. Brass legs finished in matte. Diffuser in white translucent methacrylate.