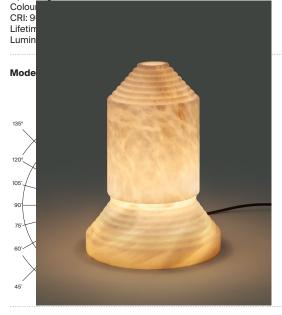

### **Technical information:**

Light source included (dimmable). **LED Module** 

Rated input wattage: 24 W Operating voltaje: 24 VDC Colour Temp.: 2.700 K CRI: 90 Lifetime: 40.000 h Luminous flux: 820 lm

Built-in adjustable LED. Dimmer included. Energy efficiency class (E.E.C): A++... A. Suitable only for indoor use. Always use this light source.

Input voltage: 90 ~ 264 Vac. (50 Hz / 60 Hz). According to destination. Gamma angles 180 150 135