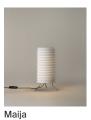

Ma Ilma

## Approximate weight (unpacked):

(A) 1,4 kg / 3.1 lb (B) 2,9 kg / 6.4 lb

LIGHTING

**Technical information:** 

Light source included (dimmable). LED Module

(A) Maija 15:

Rated input wattage: 6 W Operating current: 500 mA Colour Temp. : 2.700 K

CRI: 90 Lifetime: 40.000 h Luminous flux: 289 lm

Rated input wattage: 8,4 W Operating current: 700 mA

(B) Maija 30: Rated input wattage: 8,4 W Built-in adjustable LED.
Suitable for dimming 1-10V. (Not included external dimmer switch 1-10V).
Energy efficiency class (E.E.C): A\*\*... A.
Suitable only for indoor use.

sa, de pie o de suspensión, que se sienten igual de bien solas como aija forma parte de nuestra colección de Clásicos del Diseño, un dernidad.

Metallic lampshade finished in matte white. Brass legs finished in matte. Diffuser in white translucent methacrylate.