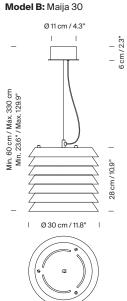

Colour Temp. : 2.700 K

CRI: 90 Lifetime: 40.000 h Luminous flux: 289 lm

Rated input wattage: 8,4 W Operating current: 700 mA

(B) Maija 30: Rated input wattage: 8,4 W Built-in adjustable LED.
Suitable for dimming 1-10V. (Not included external dimmer switch 1-10V).
Energy efficiency class (E.E.C): A\*\*... A.
Suitable only for indoor use.

Input voltage: 90 ~ 305 Vac.

(50 Hz / 60 Hz). According to destination.







#### Regulations:

CE UNE-EN 60598 UNE-EN 55015 UNE-EN 60529 UNE-EN 62031 UNE-EN 61000-3-2 UNE-EN 61347-2-13

Dry location only UL-1598 UL-8750 E-336377

#### Maintenance:

Clean with a smooth cloth. Do not use ammonia, solvents or abrasive cleaning products.

## Others:

The lamp is delivered in one package.

The assembly instructions are delivered with the product.









inédit LIGHTING

Ma Ilma Floc





artir de ninguna referencia. Y la naturaleza es el mejor y más cercano ón misma que deba cumplir, esto es, a sus requisitos funcionales, en o la impresionante figura de Alvar Aalto dominaba la vida cultural de finlandés diseñador-no-arquitecto. Especialista en sillas y mobiliario,

en las ciudades del Báltico, donde las calles se iluminan escasamente su luz hacia la vía pública. De dentro a fuera. En tales condiciones os por donde se cuela hacia fuera la luz de un reluciente panal, lleno de

sa, de pie o de suspensión, que se sienten igual de bien solas como aija forma parte de nuestra colección de Clásicos del Diseño, un dernidad.

Metallic lampshade finished in matte white. Brass legs finished in matte. Diffuser in white translucent methacrylate.

###