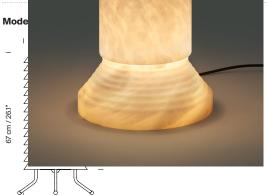

sa, de pie o de suspensión, que se sienten igual de bien solas como aija forma parte de nuestra colección de Clásicos del Diseño, un dernidad.

Metallic lampshade finished in matte white. Brass legs finished in matte. Diffuser in white translucent methacrylate.

### Approximate weight (unpacked):

5,1 kg / 11.3 lb