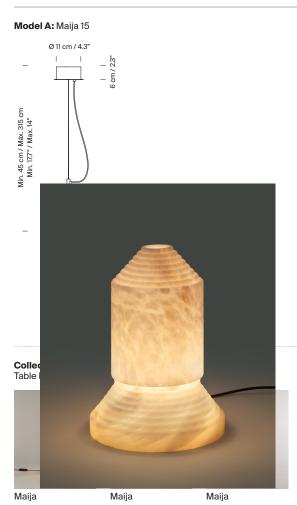

A Colour Temp. : 2.700 K

CRI: 90 Lifetime: 40.000 h Luminous flux: 289 lm

Rated input wattage: 8,4 W Operating current: 700 mA

(B) Maija 30: Rated input wattage: 8,4 W Built-in adjustable LED.
Suitable for dimming 1-10V. (Not included external dimmer switch 1-10V).
Energy efficiency class (E.E.C): A\*\*... A.
Suitable only for indoor use.

Input voltage: 90 ~ 305 Vac.

(50 Hz / 60 Hz). According to destination.







#### Regulations:

CE UNE-EN 60598 UNE-EN 55015 UNE-EN 60529 UNE-EN 62031 UNE-EN 61000-3-2 UNE-EN 61347-2-13

Dry location only UL-1598 UL-8750 E-336377

#### Maintenance:

Clean with a smooth cloth. Do not use ammonia, solvents or abrasive cleaning products.

## Others:

The lamp is delivered in one package.

The assembly instructions are delivered with the product.









inédit LIGHTING

Ma Ilma Floc





artir de ninguna referencia. Y la naturaleza es el mejor y más cercano ón misma que deba cumplir, esto es, a sus requisitos funcionales, en o la impresionante figura de Alvar Aalto dominaba la vida cultural de finlandés diseñador-no-arquitecto. Especialista en sillas y mobiliario,

en las ciudades del Báltico, donde las calles se iluminan escasamente su luz hacia la vía pública. De dentro a fuera. En tales condiciones os por donde se cuela hacia fuera la luz de un reluciente panal, lleno de

sa, de pie o de suspensión, que se sienten igual de bien solas como aija forma parte de nuestra colección de Clásicos del Diseño, un dernidad.

Metallic lampshade finished in matte white. Brass legs finished in matte. Diffuser in white translucent methacrylate.

#