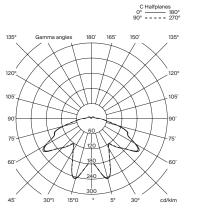

Built-in adjustable LED. Dimmer included. Energy efficiency class (E.E.C): A++... A. Suitable only for indoor use. Always use this light source.

Input voltage: 90 ~ 264 Vac. (50 Hz / 60 Hz). According to destination. Gamma angles 180 150 135