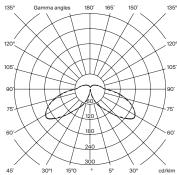

Built-in adjustable LED. Dimmer included. Energy efficiency class (E.E.C): A++... A. Suitable only for indoor use. Always use this light source.

Input voltage: 90 ~ 264 Vac. (50 Hz / 60 Hz). According to destination. Gamma angles 180 150 135