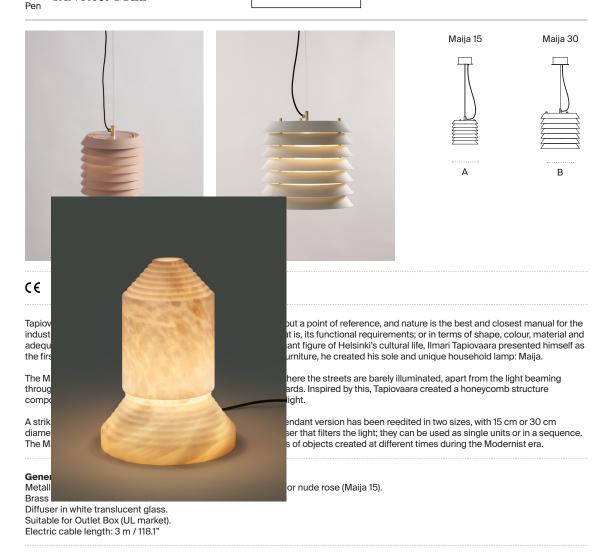

## Others:

The lamp is delivered in one package.

The assembly instructions are delivered with the product.

inédit LIGHTING

Ma Ilma Floc

artir de ninguna referencia. Y la naturaleza es el mejor y más cercano ón misma que deba cumplir, esto es, a sus requisitos funcionales, en o la impresionante figura de Alvar Aalto dominaba la vida cultural de finlandés diseñador-no-arquitecto. Especialista en sillas y mobiliario,

en las ciudades del Báltico, donde las calles se iluminan escasamente su luz hacia la vía pública. De dentro a fuera. En tales condiciones os por donde se cuela hacia fuera la luz de un reluciente panal, lleno de

sa, de pie o de suspensión, que se sienten igual de bien solas como aija forma parte de nuestra colección de Clásicos del Diseño, un dernidad.

Metallic lampshade finished in matte white. Brass legs finished in matte. Diffuser in white translucent methacrylate.