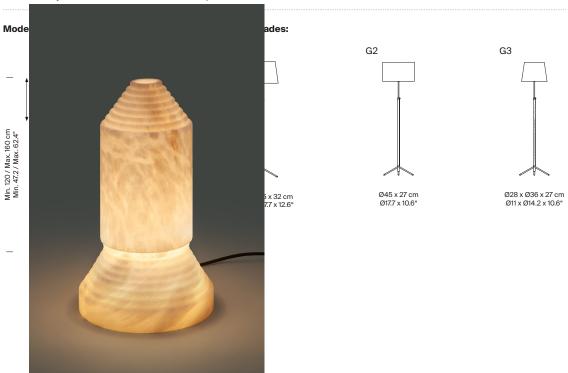

es dimmable light source (CE market):

LED bulb: 12 W / 1.521 lm.. /  $A^{++}$  (subject to updates in LED technology). E27 - E26 / Max. hgt. 137 mm / 5.4" / Max. power 100 W

Includes dimmer (dimmable light source required). Compatible with bulbs of the Energy efficiency class (E.E.C): A++... E. Suitable only for indoor use.

Always use the light source recommended or equivalent.

Input voltage: 100, 120, 230 Vac. (50 Hz / 60 Hz). According to destination



Pie SANTA & COLE

Regulations:

CE UNE-EN 60598 UNE-EN 55015

UNE-EN 60529

UL Dry location only UL-153 E-352592

## Maintenance:

Clean with a smooth cloth. Do not use ammonia, solvents or abrasive cleaning products.

## Others:

The lamp is delivered in different packages.

The assembly instructions are delivered with the product.