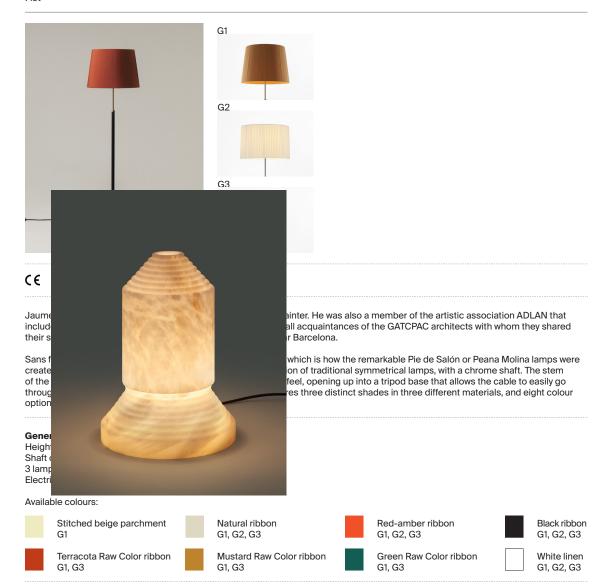

Pie SANTA & COLE



## Approximate weight (unpacked):

2,3 kg / 6.6 lb

## **Technical information:**

Includes dimmable light source (CE market):

LED bulb: 12 W / 1.521 lm.. /  $A^{++}$  (subject to updates in LED technology). E27 - E26 / Max. hgt. 137 mm / 5.4" / Max. power 100 W

Includes dimmer (dimmable light source required). Compatible with bulbs of the Energy efficiency class (E.E.C): A++... E. Suitable only for indoor use.

Always use the light source recommended or equivalent.

Input voltage: 100, 120, 230 Vac. (50 Hz / 60 Hz). According to destination



Pie SANTA & COLE

Regulations:

CE UNE-EN 60598 UNE-EN 55015

UNE-EN 60529

UL Dry location only UL-153 E-352592

## Maintenance:

Clean with a smooth cloth. Do not use ammonia, solvents or abrasive cleaning products.

## Others:

The lamp is de