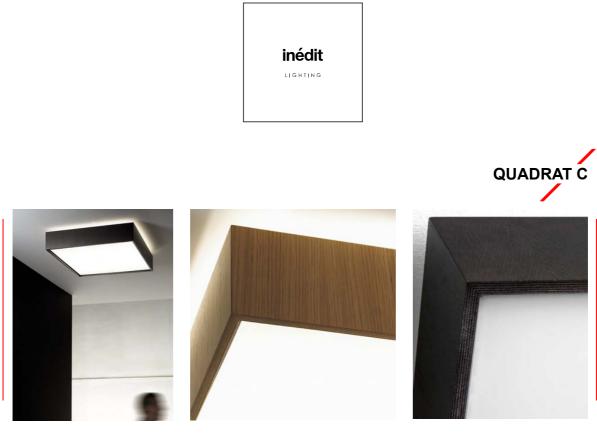

Plafonnier LED décorative en bois de chêne.

## Caractéristiques Techniques

| Luminaire :                                                                                                                                                                                                                           | QUADRAT C60x60                                                                                                                    |  |
|---------------------------------------------------------------------------------------------------------------------------------------------------------------------------------------------------------------------------------------|-----------------------------------------------------------------------------------------------------------------------------------|--|
| Type : Plafonnier<br>Corps : Bois<br>Diffuseur : Polycarbonate<br>Alimentation : 230V<br>Classe : 1<br>Gradation : -<br>Alimentation intégrée<br>IP 20<br>Finition : Blanc, chêne naturel ou wengé<br>Dimensions :<br><b>Source :</b> | <sup>5</sup> <u>5</u><br><u>5</u><br><u>5</u><br><u>5</u><br><u>5</u><br><u>5</u><br><u>5</u><br><u>5</u><br><u>5</u><br><u>5</u> |  |
| Source : LED ou fluo                                                                                                                                                                                                                  |                                                                                                                                   |  |

Culot : - (2G11 fluo) Temp. de coul. : 3000K Puissance : C 60x60 LED 5x8W 6700lm ou FLC 4x24W G5 C 120x120 LED 7x16W 18760lm ou FLC 6x28/54W (G5)

| T T  | <u>1111111111111111111111111111111111111</u> |  |
|------|----------------------------------------------|--|
| 3cm/ |                                              |  |
|      | □122cm / 48"                                 |  |