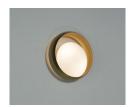

## **Description:**

The Ring collection is based on a 25 cm ring that contains a LED light with a 15 cm glass diffuser, creating a space that gives the lamps a visually light look. The high diffusion capacity of the glass guarantees excellent light quality and greater visual comfort. Ring is available in different finishes, including white, black, and brass.

## RING T

| Black (matte) Brass        |                                              | Brass (matte) White                                                | (matte)      |
|----------------------------|----------------------------------------------|--------------------------------------------------------------------|--------------|
| CODE                       | LAMP                                         | LIGHT SOURCE                                                       | DIM 🖹 BULB 🖟 |
| 765000<br>765001<br>765002 | RING T BLACK<br>RING T BRASS<br>RING T WHITE | LED 2x6W (E14) 230V 50-60Hz<br>Fluo. max. 2x12W (E14) 230V 50-60Hz | F S LED A+   |