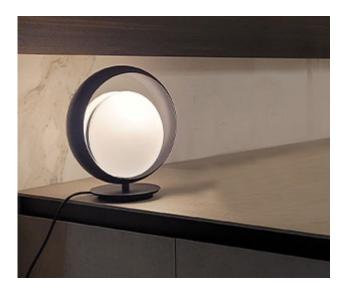

## **Description:**

The Ring collection is based on a 25 cm ring that contains a LED light with a 15 cm glass diffuser, creating a space that gives the lamps a visually light look. The high diffusion capacity of the glass guarantees excellent light quality and greater visual comfort. Ring is available in different finishes, including white, black, and brass.