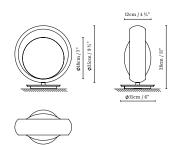

## **Description:**

The Ring collection is based on a 25 cm ring that contains a LED light with a 15 cm glass diffuser, creating a space that gives the lamps a visually light look. The high diffusion capacity of the glass guarantees excellent light quality and greater visual comfort. Ring is available in different finishes, including white, black, and brass.

## RING T

| Black (matte) Brass        |                                              | Brass (matte) White                                                | (matte)      |
|----------------------------|----------------------------------------------|--------------------------------------------------------------------|--------------|
| CODE                       | LAMP                                         | LIGHT SOURCE                                                       | DIM 🖹 BULB 🖟 |
| 765000<br>765001<br>765002 | RING T BLACK<br>RING T BRASS<br>RING T WHITE | LED 2x6W (E14) 230V 50-60Hz<br>Fluo. max. 2x12W (E14) 230V 50-60Hz | F S LED A+   |