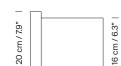

#### Approximate weight (unpacked):

(A): 1,2 kg / 2.6 lb (B): 2,6 kg / 5.7 lb

## Model B: TMM largo