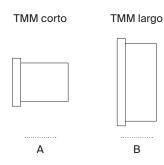

#### **General description:**

Beech or walnut wood structure.

Lampshade in white (optional upper diffuser in white translucent methacrylate - for energy saving bulbs only) or beige parchment. Available in two versions: TMM corto (with plug: the light is switched on/off by pulling lightly on the cable or by direct connection to the wall) and TMM largo.

#### Approximate weight (unpacked):

(A): 1,2 kg / 2.6 lb (B): 2,6 kg / 5.7 lb

## Model B: TMM largo