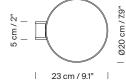

#### **General description:**

Beech or walnut wood structure.

Lampshade in white (optional upper diffuser in white translucent methacrylate - for energy saving bulbs only) or beige parchment. Available in two versions: TMM corto (with plug: the light is switched on/off by pulling lightly on the cable or by direct connection to the wall) and TMM largo.

#### Approximate weight (unpacked):

(A): 1,2 kg / 2.6 lb (B): 2,6 kg / 5.7 lb