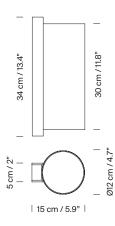

#### **General description:**

Beech or walnut wood structure.

Lampshade in white (optional upper diffuser in white translucent methacrylate - for energy saving bulbs only) or beige parchment. Available in two versions: TMM corto (with plug: the light is switched on/off by pulling lightly on the cable or by direct connection to the wall) and TMM largo.

## Model B: TMM largo