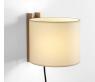

The TMM series wall lights consist of a simple beech or walnut wood channel with a cardboard shade.

Miguel Milá offers a brilliant lesson of good taste and minimalism in an an exquisite demonstration of formal serenity and functional efficiency.

#### **General description:**

Beech or walnut wood structure.

Lampshade in white (optional upper diffuser in white translucent methacrylate - for energy saving bulbs only) or beige parchment. Available in two versions: TMM corto (with plug: the light is switched on/off by pulling lightly on the cable or by direct connection to the wall) and TMM largo.

## Model B: TMM largo