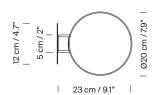

4,5 W / 470 Im / 2700K / A++ (subject to updates in LED technology). E27 - E26 / Max. hgt. 105 mm / 4.1" / Max. power 60 W

Compatible with bulbs of the Energy efficiency class (E.E.C): A++... E. Suitable only for indoor use.

Always use the light source recommended or equivalent.

Input voltage: 100, 120, 230 Vac. (50 Hz / 60 Hz). According to destination

#### Regulations:

CE UNE-EN 60598 UNE-EN 55015 UNE-EN 60529 UL Dry location only UL-1598 E-353545 Miguel Milá. 1964 Wall lamp





#### Maintenance:

Clean with a smooth cloth. Do not use ammonia, solvents or abrasive cleaning products.

#### Others:

(€

The lamp is delivered in one package.

The assembly instructions are delivered with the product.



Direct connection to the wal





#### With plug





## Model B: TMM largo















# Collection:

TMM

Floor lamps



ТММ

Wall lamps



TMM Metálico