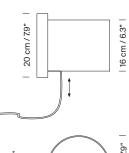

#### **General description:**

Beech or walnut wood structure.

Lampshade in white (optional upper diffuser in white translucent methacrylate - for energy saving bulbs only) or beige parchment. Available in two versions: TMM corto (with plug: the light is switched on/off by pulling lightly on the cable or by direct connection to the wall) and TMM largo.

#### With plug