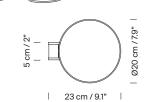

W / 470 Im / 2700K / A++ (subject to updates in LED technology). E27 - E26 / Max. hgt. 105 mm / 4.1" / Max. power 60 W

Compatible with bulbs of the Energy efficiency class (E.E.C): A++... E. Suitable only for indoor use.

Always use the light source recommended or equivalent.

Input voltage: 100, 120, 230 Vac. (50 Hz / 60 Hz). According to destination

#### Regulations:

CE UNE-EN 60598 UNE-EN 55015 UNE-EN 60529 UL Dry location only UL-1598 E-353545 Miguel Milá. 1964 Wall lamp





#### Maintenance:

Clean with a smooth cloth. Do not use ammonia, solvents or abrasive cleaning products.

#### Others:

(€

The lamp is delivered in one package.

The assembly instructions are delivered with the product.



Direct connection to the wal





#### With plug





## Model B: TMM largo















# Collection:

TMM

Floor lamps



ТММ

Wall lamps



TMM Metálico