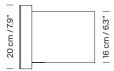

: 4,5 W / 470 Im / 2700K / A++ (subject to updates in LED technology). E27 - E26 / Max. hgt. 105 mm / 4.1" / Max. power 60 W

Compatible with bulbs of the Energy efficiency class (E.E.C): A++... E. Suitable only for indoor use.

Always use the light source recommended or equivalent.

Input voltage: 100, 120, 230 Vac. (50 Hz / 60 Hz). According to destination

#### Regulations:

CE UNE-EN 60598 UNE-EN 55015 UNE-EN 60529 UL Dry location only UL-1598 E-353545 Miguel Milá. 1964 Wall lamp





#### Maintenance:

Clean with a smooth cloth. Do not use ammonia, solvents or abrasive cleaning products.

#### Others:

(€

The lamp is delivered in one package.

The assembly instructions are delivered with the product.



Direct connection to the wal





#### With plug





## Model B: TMM largo















# Collection:

TMM

Floor lamps



ТММ

Wall lamps



TMM Metálico