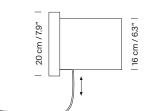

5 W / 470 Im / 2700K / A++ (subject to updates in LED technology). E27 - E26 / Max. hgt. 105 mm / 4.1" / Max. power 60 W

Compatible with bulbs of the Energy efficiency class (E.E.C): A++... E. Suitable only for indoor use.

Always use the light source recommended or equivalent.

Input voltage: 100, 120, 230 Vac. (50 Hz / 60 Hz). According to destination

#### Regulations:

CE UNE-EN 60598 UNE-EN 55015 UNE-EN 60529 UL Dry location only UL-1598 E-353545 Miguel Milá. 1964 Wall lamp





#### Maintenance:

Clean with a smooth cloth. Do not use ammonia, solvents or abrasive cleaning products.

#### Others:

(€

The lamp is delivered in one package.

The assembly instructions are delivered with the product.



Direct connection to the wal





#### With plug





## Model B: TMM largo















# Collection:

TMM

Floor lamps



ТММ

Wall lamps



TMM Metálico