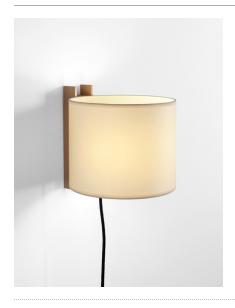

#### **TMM** Miguel Milá. 1964 Wall lamp

 $\epsilon$ 

The TMM wall lamp is part of Miguel Milá's collection for TRAMO, the company he founded to produce his own work in post-war Spain. He was starting off in a profession that he would later go on to master. He was a pre-industrial designer seeking convenient solutions with the technology available. Milá's words, like his pieces, have an incredible depth that lies beneath their simplicity.

The TMM series wall lights consist of a simple beech or walnut wood channel with a cardboard shade.

Miguel Milá offers a brilliant lesson of good taste and minimalism in an an exquisite demonstration of formal serenity and functional efficiency.

#### **General description:**

Beech or walnut wood structure.

Lampshade in white (optional upper diffuser in white translucent methacrylate - for energy saving bulbs only) or beige parchment. Available in two versions: TMM corto (with plug: the light is switched on/off by pulling lightly on the cable or by direct connection to the wall) and TMM largo.