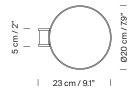

n:**

Light source included (CE market): LED bulb: 4,5 W / 470 Im / 2700K / A++ (subject to updates in LED technology). E27 - E26 / Max. hgt. 105 mm / 4.1" / Max. power 60 W

Compatible with bulbs of the Energy efficiency class (E.E.C): A++... E. Suitable only for indoor use.

Always use the light source recommended or equivalent.

Input voltage: 100, 120, 230 Vac. (50 Hz / 60 Hz). According to destination

#### Regulations:

CE UNE-EN 60598 UNE-EN 55015 UNE-EN 60529 UL Dry location only UL-1598 E-353545 Miguel Milá. 1964 Wall lamp





#### Maintenance:

Clean with a smooth cloth. Do not use ammonia, solvents or abrasive cleaning products.

#### Others:

(€

The lamp is delivered in one package.

The assembly instructions are delivered with the product.



Direct connection to the wal





#### With plug





## Model B: TMM largo















# Collection:

TMM

Floor lamps



ТММ

Wall lamps



TMM Metálico