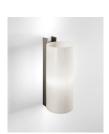

nology). E27 - E26 / Max. hgt. 105 mm / 4.1" / Max. power 60 W

Compatible with bulbs of the Energy efficiency class (E.E.C): A++... E. Suitable only for indoor use.

Always use the light source recommended or equivalent.

Input voltage: 100, 120, 230 Vac. (50 Hz / 60 Hz). According to destination

#### Regulations:

CE UNE-EN 60598 UNE-EN 55015 UNE-EN 60529 UL Dry location only UL-1598 E-353545 Miguel Milá. 1964 Wall lamp





#### Maintenance:

Clean with a smooth cloth. Do not use ammonia, solvents or abrasive cleaning products.

#### Others:

(€

The lamp is delivered in one package.

The assembly instructions are delivered with the product.



Direct connection to the wal





#### With plug





## Model B: TMM largo















# Collection:

TMM

Floor lamps



ТММ

Wall lamps



TMM Metálico