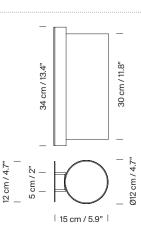

#### **General description:**

Beech or walnut wood structure.

Lampshade in white (optional upper diffuser in white translucent methacrylate - for energy saving bulbs only) or beige parchment. Available in two versions: TMM corto (with plug: the light is switched on/off by pulling lightly on the cable or by direct connection to the wall) and TMM largo.

#### Approximate weight (unpacked):

(A): 1,2 kg / 2.6 lb (B): 2,6 kg / 5.7 lb

### **Technical information:**

Light source included (CE market): LED bulb: 4,5 W / 470 Im / 2700K / A++ (subject to updates in LED technology). E27 - E26 / Max. hgt. 105 mm / 4.1" / Max. power 60 W

Compatible with bulbs of the Energy efficiency class (E.E.C): A++... E. Suitable only for indoor use.