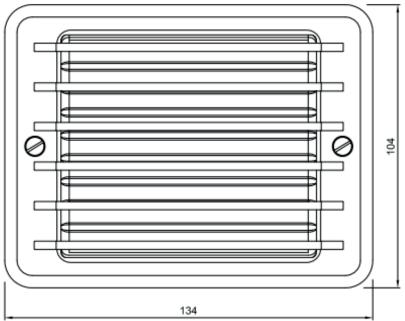

## General

| Location                  |
|---------------------------|
| Main material             |
| IP rating                 |
| Class                     |
| Bathroom zone             |
| Voltage                   |
| Driver Required           |
| Cable length (m)          |
| Dimenstions ( mm/ W-H-D ) |
| Mounting method           |
| Brut weight (kg)          |
| Gross weight (kg)         |
| Packing (mm / W-H-D )     |
| Energy Efficiency %       |
|                           |

Brass/glass IP54 • Zone 3 230V No . 100-86-39 Wall mounted

Indoor/Outdoor

- . •

.

•

Included

- Led module 1
- . 4.3W 145lm
- 2700K • •

.