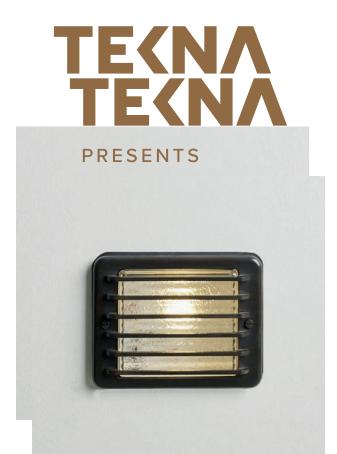

## **STEPLIGHT 230V - LED** Name Number N014 Collection NAUTIC

Brass/glass IP54 • Zone 3 230V No . 100-86-39 Wall mounted

Indoor/Outdoor

- . •

.

•

Included

- Led module 1
- . 4.3W 145lm
- 2700K • •

.