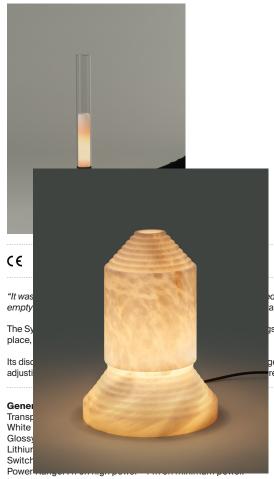

LIGHTING

Syl Jord

ed Silvestre; tall, rugged and elegant. A bottle half-filled with light, or halfand Enric Sòria

s of electric wires, now it lights up any conversation, including in its usual

geable battery. Simply press the outer tube down to activate the switch, re in the subtle atmosphere of trust. Like the light of a good oil lamp.