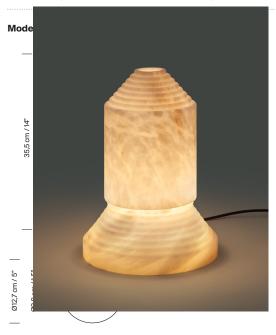

lectric cable length: 1 m / 39,4"

## Approximate weight (unpacked):

0,65 Kg / 1.4 lb

## **Technical information:**

Light source included (dimmable).

Built-in dimmable LED Rated input wattage: 1 W Operating current: min. 185 mA / max. 365 mA Colour Temp.: 2.200 K

CRI: 85

Lifetime: 40.000 h Luminous flux: 80 lm

2 levels of intensity. Energy efficiency class (E.E.C): A++... A. Lamp suitable only for indoor use. Always use this light source.

Input voltage: 100 ~ 240 Vac. (50 Hz / 60 Hz). According to destination.





Regulations:

CE UNE-EN 60598 UNE-EN 55015 UNE-EN 60529

## Maintenance:

Clean with a smooth cloth. Do not use ammonia, solvents or abrasive cleaning products.

## Others

The lamp is delivered in one package.

The assembly instructions are delivered with the product.