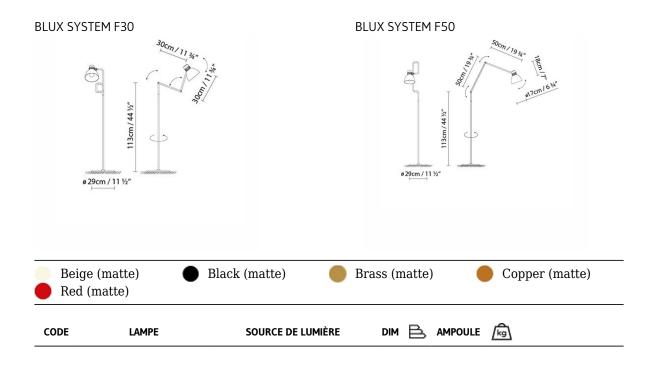

| 736210 | BLUX SYSTEM F30 BLACK  |                                       |               |        |     |             |
|--------|------------------------|---------------------------------------|---------------|--------|-----|-------------|
| 736211 | BLUX SYSTEM F30 RED    |                                       |               |        | 6,4 | LED A+      |
| 736212 | BLUX SYSTEM F30 BEIGE  | LED 10W (E27)<br>Fluo. max. 11W (E27) | A++<br>A      | abla   |     |             |
| 736213 | BLUX SYSTEM F30 BRASS  |                                       |               |        |     |             |
| 736214 | BLUX SYSTEM F30 COPPER |                                       |               |        |     |             |
| 736220 | BLUX SYSTEM F50 BLACK  |                                       |               |        |     |             |
| 736221 | BLUX SYSTEM F50 RED    |                                       |               |        |     |             |
| 736222 | BLUX SYSTEM F50 BEIGE  | LED 10W (E27)<br>Fluo. max. 11W (E27) | A++<br>A      | abla   | 6,5 | LED A+      |
| 736223 | BLUX SYSTEM F50 BRASS  |                                       |               |        |     |             |
| 736224 | BLUX SYSTEM F50 COPPER |                                       |               |        |     |             |
| (P20)  | C€ ERE €               | BLUX SYSTEM F                         | BLUX SYSTEM T | (Sing) | BLU | JX SYSTEM C |