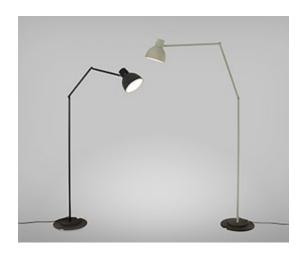

## **Descripcion:**

Lampadaire articulé dessiné à la fin des années 70, selon le style de l'école anglaise. La simplicité de ses formes se reflète à travers ses articulations de friction et son abat-jour en aluminium. Finitions : noir mat, rouge mat ou beige mat, et intérieur de l'abat-jour en blanc satiné. Disponible également avec un abat-jour laiton et cuivre combiné à la structure noire du lampadaire.