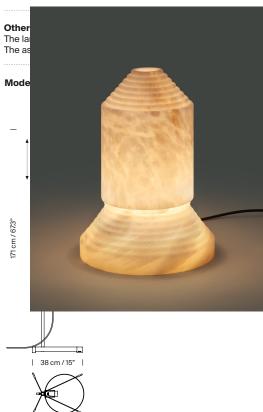

## Approximate weight (unpacked):

5kg / 11lb

### Maintenance:

Clean with a smooth cloth. Do not use ammonia, solvents or abrasive cleaning products.

| 40 cm / 15.7" |