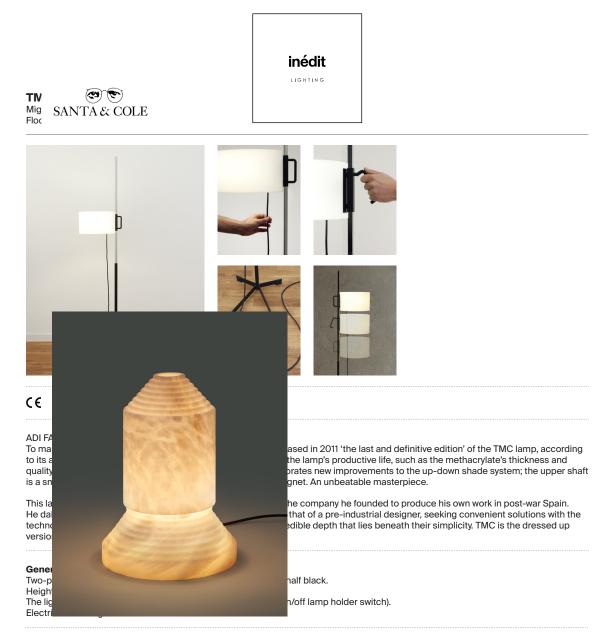

## Approximate weight (unpacked):

5kg / 11lb

#### **Technical information:**

Light source included (CE market): LED bulb: 12 W / 1.521 lm. / A<sup>++</sup> (subject to updates in LED technology) E27 - E26 / Max. hgt. 125 mm / 4.9" / Max. power 100 W

Compatible with bulbs of the Energy efficiency class (E.E.C): A<sup>++</sup>... E. Suitable only for indoor use. Always use the light source recommended or equivalent.

Input voltage: 100, 120, 230 Vac. (50 Hz / 60 Hz). According to destination

> INEDIT Lighting Studio 25, rue de Cléry 75002 PARIS T. 33 (0)1 47 00 76 76 F. 33(0)1 47 00 87 73 contact@inedit-lighting.com S K I L L S *for* P R O J E C T



LIGHTING

# TN Mig SANTA & COLE

### **Regulations:**

CE UNE-EN 60598 UNE-EN 55015 UNE-EN 60529

UL Dry location only UL-153 E-352592