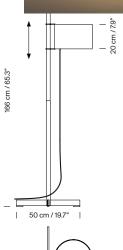

#### **General description:**

Cherry, beech, walnut, natural oak or black oak wood structure.

Height-adjustable lampshade in white (optional upper diffuser in white translucent methacrylate - for energy saving bulbs only) or beige

The lampshade is delivered with cable, bulb socket and fastening system to the structure.

The light is switched on /off by pulling lightly on the cable.

Electric cable length: 4 m / 157.5"

### Approximate weight (unpacked):

4 kg / 8.8 lb