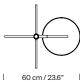

#### **General description:**

Cherry, beech, walnut, natural oak or black oak wood structure.

Height-adjustable lampshade in white (optional upper diffuser in white translucent methacrylate - for energy saving bulbs only) or beige

The lampshade is delivered with cable, bulb socket and fastening system to the structure.

The light is switched on /off by pulling lightly on the cable.

Electric cable length: 4 m / 157.5"