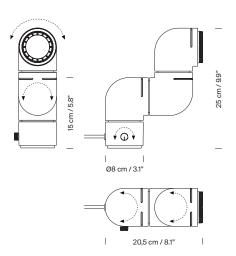

roved lighting features. This flexible lamp consists of three parts that can at table; it could even be used as a wall light (fittings included). Santa & echnology. This makes the light intensity easily adjustable, and the light moveable converging lens that allows the user to adjust the focal length.