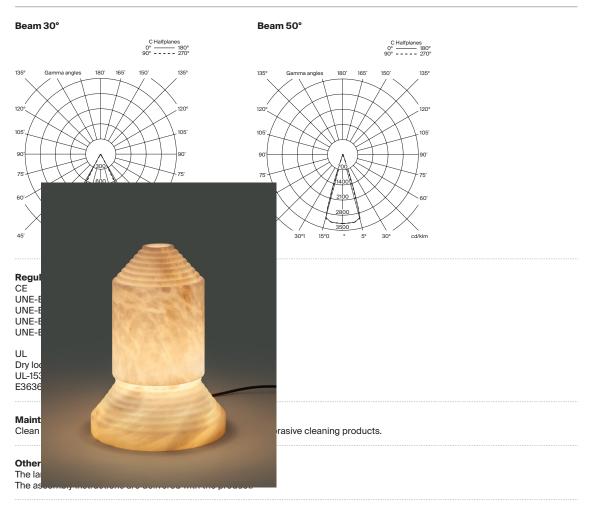

## **Technical information:**

Light source included (dimmable).

LED module Rated input wattage: 6 W Operating current: 350 mA Colour Temp.: 2.700 K CRI: 90 Lifetime: 40.000 h Luminous flux: 171 lm

Built-in dimmable LED. Dimmer included. Energy efficiency class (E.E.C): A++... A. Lamp suitable only for indoor use. Always use this light source.