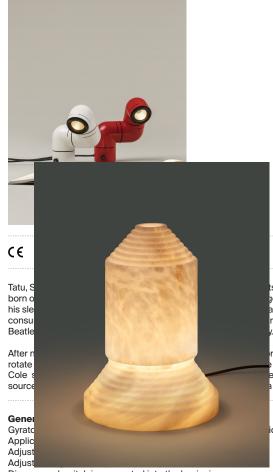

LIGHTING

Tat And Tab SANTA & COLE

is back that protects it when it rolls up into a ball. The idea for Tatu was jentinean wildlife, he observed that the light above his seat did not disturb a pop-art icon in Europe. Tatu takes us back to carefree days, when r children started a massive aesthetic revolution; from Andy Warhol to The

roved lighting features. This flexible lamp consists of three parts that can at table; it could even be used as a wall light (fittings included). Santa & echnology. This makes the light intensity easily adjustable, and the light moveable converging lens that allows the user to adjust the focal length.