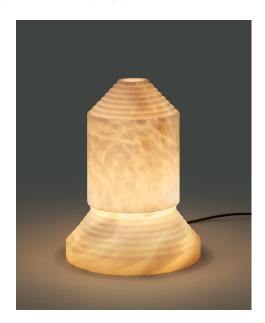

LIGHTING

Tat And Tab SANTA & COLE

is back that protects it when it rolls up into a ball. The idea for Tatu was jentinean wildlife, he observed that the light above his seat did not disturb a pop-art icon in Europe. Tatu takes us back to carefree days, when r children started a massive aesthetic revolution; from Andy Warhol to The

roved lighting features. This flexible lamp consists of three parts that can at table; it could even be used as a wall light (fittings included). Santa & echnology. This makes the light intensity easily adjustable, and the light moveable converging lens that allows the user to adjust the focal length.