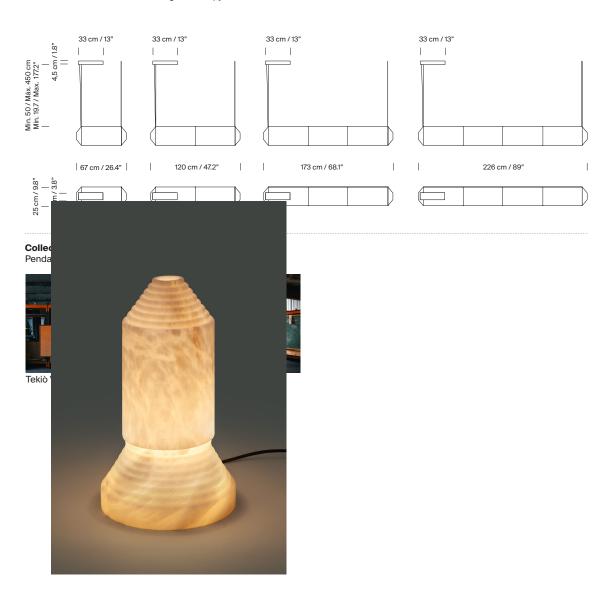

Suitable only for indoor use. Always use this light source.

Input voltage: 100 ~ 277 Vac. (50 Hz / 60 Hz). According to destination.

Tel Antl SANTA & COLE

Tel SANTA & COLE

Models: Tekiò Horizontal / Rectangular canopy