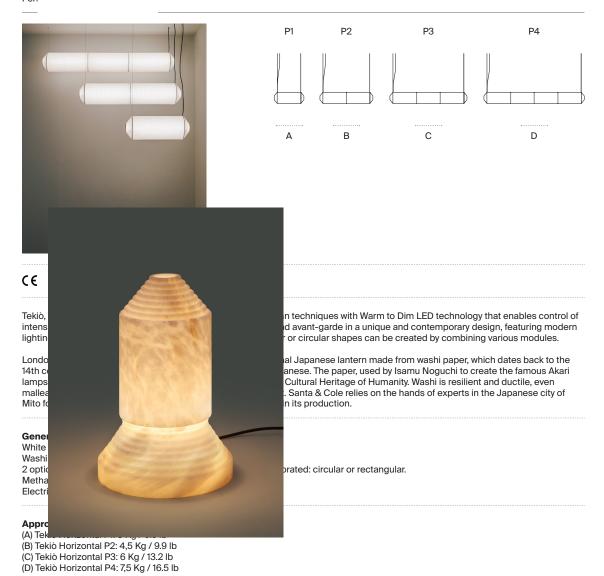

CRI: 85

Lifetime: 40.000 h

Built-in LED

Suitable for dimming 1-10V / UL 0-10V. (Not included external dimmer switch 1-10V / UL 0-10V). Warm dim control

2200K - 2700K.

Energy efficiency class (E.E.C):

A++... A.