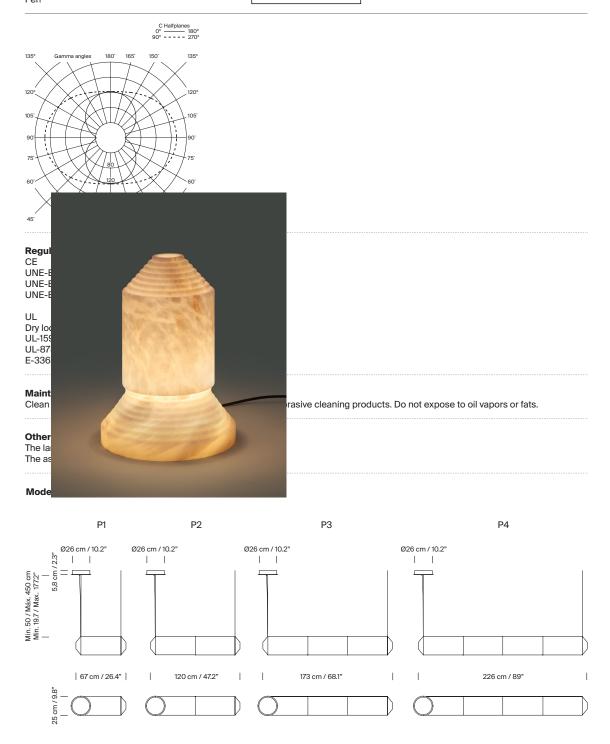

Suitable only for indoor use. Always use this light source.

Input voltage: 100 ~ 277 Vac. (50 Hz / 60 Hz). According to destination.

Tel Antl SANTA & COLE

Tel SANTA & COLE

Models: Tekiò Horizontal / Rectangular canopy