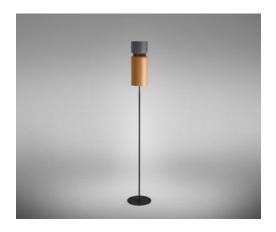

## **ASPEN F**

By Werner Aisslinger

## **Descripcion:**

Lampadaire à double abat-jour et éclairage indirect (F17) et direct (F40). Finition laquée mate et différentes combinaisons de couleurs: grey, snow, lemon, mango, clear turquoise, aqua, merlot, river, sea, rose, limestone, black et laiton. Structure et câble de couleur noire. Variateur d'intensité.