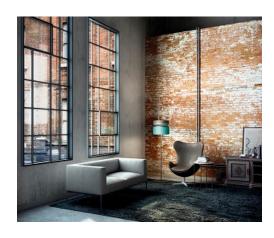

## **ASPEN F**

By Werner Aisslinger

## **Descripcion:**

Lampadaire à double abat-jour et éclairage indirect (F17) et direct (F40). Finition laquée mate et différentes combinaisons de couleurs: grey, snow, lemon, mango, clear turquoise, aqua, merlot, river, sea, rose, limestone, black et laiton. Structure et câble de couleur noire. Variateur d'intensité.