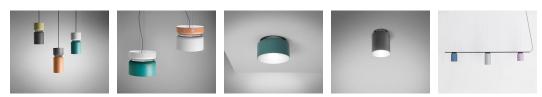

## **Descripcion:**

Lampadaire à double abat-jour et éclairage indirect (F17) et direct (F40). Finition laquée mate et différentes combinaisons de couleurs: grey, snow, lemon, mango, clear turquoise, aqua, merlot, river, sea, rose, limestone, black et laiton. Structure et câble de couleur noire. Variateur d'intensité.

| CODE           | LAMPE     | SOURCE DE LUMIÈRE                                     | DIM | ₿        | AMPOULE     | kg |        |
|----------------|-----------|-------------------------------------------------------|-----|----------|-------------|----|--------|
| 727220         | ASPEN F17 | LED 10W (E27) DIM<br>Fluo. max. 23W (E27) DIM         |     | A++<br>A | Ø           | 8  | LED A+ |
| 727221         | ASPEN F40 | LED 3 x 10W (E27) DIM<br>Fluo. 3 x max. 23W (E27) DIM | 1   | A++<br>A | Ø           | 18 | LED A+ |
| (P20) (L) (ERE | D C€ DIM  | ASPEN F                                               |     | S17      | € ASPEN S40 |    |        |
|                |           |                                                       |     | C17      | ASPEN SH    |    | N SH   |