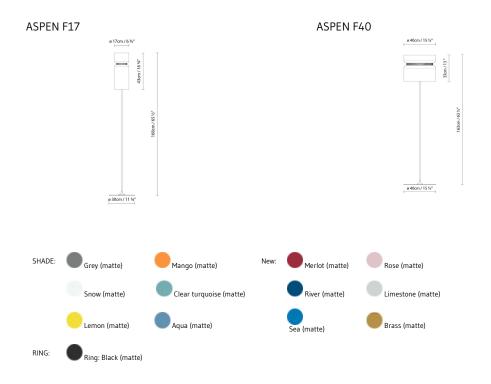

## **Descripcion:**

Lampadaire à double abat-jour et éclairage indirect (F17) et direct (F40). Finition laquée mate et différentes combinaisons de couleurs: grey, snow, lemon, mango, clear turquoise, aqua, merlot, river, sea, rose, limestone, black et laiton. Structure et câble de couleur noire. Variateur d'intensité.

| CODE           | LAMPE     | SOURCE DE LUMIÈRE                                     | DIM | ₿        | AMPOULE     | kg |        |
|----------------|-----------|-------------------------------------------------------|-----|----------|-------------|----|--------|
| 727220         | ASPEN F17 | LED 10W (E27) DIM<br>Fluo. max. 23W (E27) DIM         |     | A++<br>A | Ø           | 8  | LED A+ |
| 727221         | ASPEN F40 | LED 3 x 10W (E27) DIM<br>Fluo. 3 x max. 23W (E27) DIM | 1   | A++<br>A | Ø           | 18 | LED A+ |
| (P20) (L) (ERE | D C€ DIM  | ASPEN F                                               |     | S17      | € ASPEN S40 |    |        |
|                |           |                                                       |     | C17      | ASPEN SH    |    | N SH   |