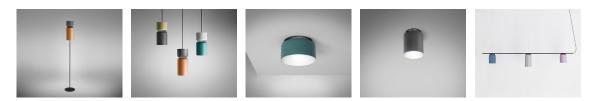

## **Descripcion:**

Lampe suspension à double abat-jour, disponible en trois formats (S17A, S17B et S40). Disponible avec abat-jour en aluminium et différentes finitions mates: grey, snow, lemon, mango, clear turquoise, aqua, merlot, river, sea, rose, limestone, black et laiton. Tous les abat-jours peuvent être combinés les uns avec les autres. Lumière directe et diffuse.