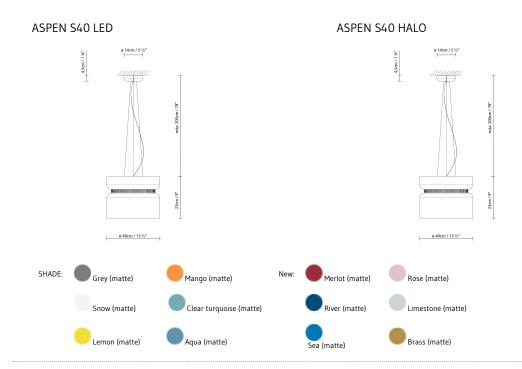

## **Descripcion:**

Lampe suspension à double abat-jour, disponible en trois formats (S17A, S17B et S40). Disponible avec abat-jour en aluminium et différentes finitions mates: grey, snow, lemon, mango, clear turquoise, aqua, merlot, river, sea, rose, limestone, black et laiton. Tous les abat-jours peuvent être combinés les uns avec les autres. Lumière directe et diffuse.

RING: Ring: Black (matte)

| CODE        | LAMPE           | SOURCE DE LUMIÉRE                        | DIM                | ₿        | AMPOULE | kg               |
|-------------|-----------------|------------------------------------------|--------------------|----------|---------|------------------|
| 727352      | ASPEN S40 LED   | LED 24,4W 3605Im 700mA 2700h<br>110-230V | CCRI≥90 PUSH/1-10V | Α        | Ö       | 5,2 <b>LED</b> A |
| 727353      | ASPEN S40 (E14) | LED 2 x 6W (E14) / Fluo. 2 x m<br>(E14)  | ax. 8W             | A++<br>A | Ø       | LED A+           |
| (P20) (III) |                 | ₩ ASPEN S40                              | ASPEN F            |          | ASP     | EN S17           |
|             |                 |                                          | S ASPEN C17        |          | (3) ASP | EN SH            |