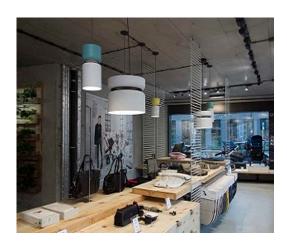

## **Descripcion:**

Lampe suspension à double abat-jour, disponible en trois formats (S17A, S17B et S40). Disponible avec abat-jour en aluminium et différentes finitions mates: grey, snow, lemon, mango, clear turquoise, aqua, merlot, river, sea, rose, limestone, black et laiton. Tous les abat-jours peuvent être combinés les uns avec les autres. Lumière directe et diffuse.