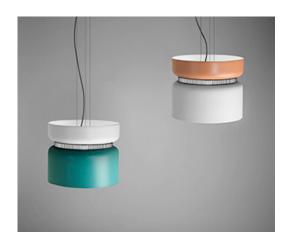

## **Descripcion:**

Lampe suspension à double abat-jour, disponible en trois formats (S17A, S17B et S40). Disponible avec abat-jour en aluminium et différentes finitions mates: grey, snow, lemon, mango, clear turquoise, aqua, merlot, river, sea, rose, limestone, black et laiton. Tous les abat-jours peuvent être combinés les uns avec les autres. Lumière directe et diffuse.