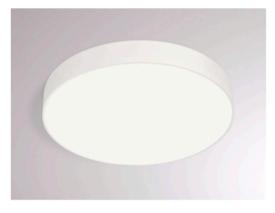

## BADO SD IP 54

445-023014150

MOLTO LUCE®

BADD IP54 SD WALL / CEILING LUMINAIRE made of aluminium, white, similar to RAL 9003, satined PMMA opal diffuser light output direct, with converter, IP54

DRAWING