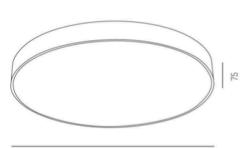

Ø 300 / 400 / 500 / 600

LIGHT DISTRIBUTION CURVE

## TECHNICAL DETAILS

| System perform. [W] | 14                 |
|---------------------|--------------------|
| Bulb type           | LED                |
| Luminous flux [Im]  | 1780               |
| Colour temp. [K]    | 4000K              |
| CRI                 | >80                |
| Optics              | PMMA opal diffuser |
| Converter           | with converter     |
| Light output        | direct             |
| Voltage [V]         | 220-240V 50/60Hz   |
| Material            | aluminium          |
| Height (mm)         | 75                 |
| Diameter (mm)       | 300                |
| IP protection class | IP54               |
| Voltage class       | protection cl. I   |
| Shock resistance    | IK02               |
| Net weight [kg]     | 2,20               |
| Color lamp          | white              |