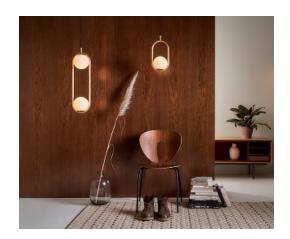

## **Descripcion:**

Suspension composée d'une sphère en verre opale (S1) ou par deux sphères (S2). Ses parties métalliques sont disponibles en deux finitions : laiton satiné ou vernis noir.

C\_BALL S2

| Black (matte) |                 | Brass (matte)           |     |     |         |     |        |  |
|---------------|-----------------|-------------------------|-----|-----|---------|-----|--------|--|
| CODE          | LAMPE           | SOURCE DE LUMIÉRE       | DIM | B   | AMPOULE | kg  |        |  |
| 748310        | C_BALL S1 BRASS | LED 6W (E14)            |     | A++ | R       | 2,5 | LED A+ |  |
| 748315        | C_BALL S1 BLACK | Fluo. max. 12W (E14)    |     | Α   | Q       | 2,3 | V A    |  |
| 748320        | C_BALL S2 BRASS | LED 2 x 6W (E14)        |     | A++ | ×R      | 2.5 | LED A+ |  |
| 748325        | C_BALL S2 BLACK | Fluo. max. 2x 12W (E14) |     | Α   | Q       | 3,5 | A      |  |