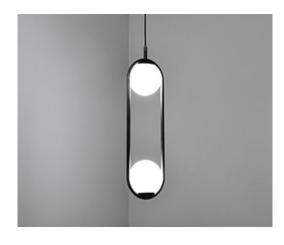

## **Descripcion:**

Suspension composée d'une sphère en verre opale (S1) ou par deux sphères (S2). Ses parties métalliques sont disponibles en deux finitions : laiton satiné ou vernis noir.

C\_BALL S2

| Black (matte) |                 | Brass (matte)           |     |     |         |     |        |  |
|---------------|-----------------|-------------------------|-----|-----|---------|-----|--------|--|
| CODE          | LAMPE           | SOURCE DE LUMIÉRE       | DIM | B   | AMPOULE | kg  |        |  |
| 748310        | C_BALL S1 BRASS | LED 6W (E14)            |     | A++ | R       | 2,5 | LED A+ |  |
| 748315        | C_BALL S1 BLACK | Fluo. max. 12W (E14)    |     | Α   | Q       | 2,3 | V A    |  |
| 748320        | C_BALL S2 BRASS | LED 2 x 6W (E14)        |     | A++ | ×R      | 2.5 | LED A+ |  |
| 748325        | C_BALL S2 BLACK | Fluo. max. 2x 12W (E14) |     | Α   | Q       | 3,5 | A      |  |