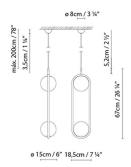

## **B.lux**

## **C\_BALL S**By Stone Designs





## **Descripcion:**

Suspension composée d'une sphère en verre opale (S1) ou par deux sphères (S2). Ses parties métalliques sont disponibles en deux finitions : laiton satiné ou vernis noir.





C\_BALL S2



| Black (matte) |                 | Brass (matte)           |     |     |         |     |        |  |
|---------------|-----------------|-------------------------|-----|-----|---------|-----|--------|--|
| CODE          | LAMPE           | SOURCE DE LUMIÉRE       | DIM | B   | AMPOULE | kg  |        |  |
| 748310        | C_BALL S1 BRASS | LED 6W (E14)            |     | A++ | R       | 2,5 | LED A+ |  |
| 748315        | C_BALL S1 BLACK | Fluo. max. 12W (E14)    |     | Α   | Q       | 2,3 | V A    |  |
| 748320        | C_BALL S2 BRASS | LED 2 x 6W (E14)        |     | A++ | ×R      | 2.5 | LED A+ |  |
| 748325        | C_BALL S2 BLACK | Fluo. max. 2x 12W (E14) |     | Α   | Q       | 3,5 | A      |  |











C\_BALL W

C\_BALL SYSTEM

## Collection:









Diseñador

Croquis

Fo