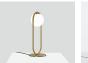

## **Descripcion:**

Suspension composée d'une sphère en verre opale (S1) ou par deux sphères (S2). Ses parties métalliques sont disponibles en deux finitions : laiton satiné ou vernis noir.

C\_BALL S2

| Black (matte) |                 | Brass (matte)           |     |     |         |     |        |  |
|---------------|-----------------|-------------------------|-----|-----|---------|-----|--------|--|
| CODE          | LAMPE           | SOURCE DE LUMIÉRE       | DIM | B   | AMPOULE | kg  |        |  |
| 748310        | C_BALL S1 BRASS | LED 6W (E14)            |     | A++ | R       | 2,5 | LED A+ |  |
| 748315        | C_BALL S1 BLACK | Fluo. max. 12W (E14)    |     | Α   | Q       | 2,3 | V A    |  |
| 748320        | C_BALL S2 BRASS | LED 2 x 6W (E14)        |     | A++ | ×R      | 2.5 | LED A+ |  |
| 748325        | C_BALL S2 BLACK | Fluo. max. 2x 12W (E14) |     | Α   | Q       | 3,5 | A      |  |