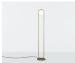

## **Descripcion:**

Suspension composée d'une sphère en verre opale (S1) ou par deux sphères (S2). Ses parties métalliques sont disponibles en deux finitions : laiton satiné ou vernis noir.

C\_BALL S2

| Black (matte) |                 | Brass (matte)           |     |     |         |     |        |  |
|---------------|-----------------|-------------------------|-----|-----|---------|-----|--------|--|
| CODE          | LAMPE           | SOURCE DE LUMIÉRE       | DIM | B   | AMPOULE | kg  |        |  |
| 748310        | C_BALL S1 BRASS | LED 6W (E14)            |     | A++ | R       | 2,5 | LED A+ |  |
| 748315        | C_BALL S1 BLACK | Fluo. max. 12W (E14)    |     | Α   | Q       | 2,3 | V A    |  |
| 748320        | C_BALL S2 BRASS | LED 2 x 6W (E14)        |     | A++ | ×R      | 2.5 | LED A+ |  |
| 748325        | C_BALL S2 BLACK | Fluo. max. 2x 12W (E14) |     | Α   | Q       | 3,5 | A      |  |