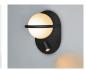

is noir.





C\_BALL S2



| Black (matte) |                 | Brass (matte)           |     |     |         |     |        |  |
|---------------|-----------------|-------------------------|-----|-----|---------|-----|--------|--|
| CODE          | LAMPE           | SOURCE DE LUMIÉRE       | DIM | B   | AMPOULE | kg  |        |  |
| 748310        | C_BALL S1 BRASS | LED 6W (E14)            |     | A++ | R       | 2,5 | LED A+ |  |
| 748315        | C_BALL S1 BLACK | Fluo. max. 12W (E14)    |     | Α   | Q       | 2,3 | V A    |  |
| 748320        | C_BALL S2 BRASS | LED 2 x 6W (E14)        |     | A++ | ×R      | 2.5 | LED A+ |  |
| 748325        | C_BALL S2 BLACK | Fluo. max. 2x 12W (E14) |     | Α   | Q       | 3,5 | A      |  |











C\_BALL W

C\_BALL SYSTEM

## Collection:









Diseñador

Croquis

Fotometría

3D

Instrucciones de montaje

grupoblux.com