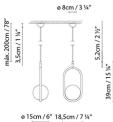

## **Descripcion:**

Suspension composée d'une sphère en verre opale (S1) ou par deux sphères (S2). Ses parties métalliques sont disponibles en deux finitions : laiton satiné ou vernis noir.

C\_BALL S2

| Black (matte) |                 | Brass (matte)           |     |     |         |     |        |  |
|---------------|-----------------|-------------------------|-----|-----|---------|-----|--------|--|
| CODE          | LAMPE           | SOURCE DE LUMIÉRE       | DIM | B   | AMPOULE | kg  |        |  |
| 748310        | C_BALL S1 BRASS | LED 6W (E14)            |     | A++ | R       | 2,5 | LED A+ |  |
| 748315        | C_BALL S1 BLACK | Fluo. max. 12W (E14)    |     | Α   | Q       | 2,3 | V A    |  |
| 748320        | C_BALL S2 BRASS | LED 2 x 6W (E14)        |     | A++ | ×R      | 2.5 | LED A+ |  |
| 748325        | C_BALL S2 BLACK | Fluo. max. 2x 12W (E14) |     | Α   | Q       | 3,5 | A      |  |