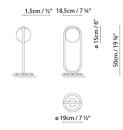

## C\_BALL T

| Black (matte) |                | 🛑 Brass (ma                          |        |     |         |       |            |
|---------------|----------------|--------------------------------------|--------|-----|---------|-------|------------|
| CODE          | LAMPE          | SOURCE DE LUMIÈRE                    | DIM    | в   | AMPOULE | kg    |            |
| 748010        | C_BALL T BRASS | LED 6W (E14)<br>Fluo. max. 12W (E14) | DIM A+ | A++ | R       | 3,3   |            |
| 748015        | C_BALL T BLACK |                                      |        | А   | Q Q     |       |            |
| (P20)         | CE DIM ERE     | 🥙 C_BALL T                           |        |     | 🥪 с_в   | ALL S | 🕐 C_BALL F |