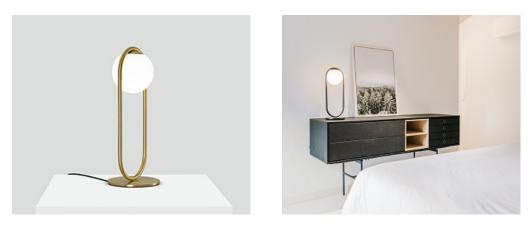

## Descripcion:

Lampe de table composée d'une sphère en verre opale et de parties métalliques en laiton satiné, ou en vernis noir.

## C\_BALL T

| Black (matte) |                | 🛑 Brass (ma                          |        |     |         |       |            |
|---------------|----------------|--------------------------------------|--------|-----|---------|-------|------------|
| CODE          | LAMPE          | SOURCE DE LUMIÈRE                    | DIM    | в   | AMPOULE | kg    |            |
| 748010        | C_BALL T BRASS | LED 6W (E14)<br>Fluo. max. 12W (E14) | DIM A+ | A++ | R       | 3,3   |            |
| 748015        | C_BALL T BLACK |                                      |        | А   | Q Q     |       |            |
| (P20)         | CE DIM ERE     | 🥙 C_BALL T                           |        |     | 🥪 с_в   | ALL S | 🕐 C_BALL F |