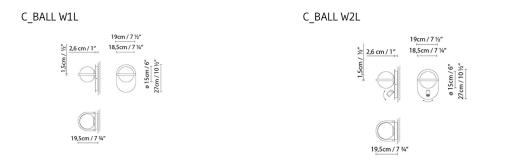

| Black (matte) Brass (matte) |                           |                                        |                                           |             |          |       |                |         |      |        |
|-----------------------------|---------------------------|----------------------------------------|-------------------------------------------|-------------|----------|-------|----------------|---------|------|--------|
| CODE                        | LAMPE                     |                                        | SOURCE DE LUMIÈRE                         |             |          | DIM   | B              | AMPOULE | /kg  |        |
| 748410                      | C_BALL W (1L) BRA         | SS                                     | LED 6W (E14                               | <b>(</b> +) |          |       | A++            | R       | 2,4  | LED A+ |
| 748415                      | C_BALL W (1L) BLA         | СК                                     | Fluo. max. 12W                            | (E14)       |          |       | A              | Q       |      | X      |
| 748420                      | C_BALL W (2L) BRA         | SS                                     | LED 6W (E14)<br>Fluo. max. 12W (E14)<br>+ |             |          |       | A++/A+<br>A/A+ | 8       | 2,5  | LED A+ |
| 748425                      | C_BALL W (2L) BLA         | ±<br>LED 4,5W 546Im 250mA 3000K CRI≥90 |                                           |             |          | A/ AT | 0.             |         | A    |        |
| (1920)                      | ③ C€ EFE<br>NODEST C€ EFE | ۲                                      | C_BALL W                                  | -           | C_BALL S |       |                | 🕙 С_ВА  | LL T |        |
|                             |                           | <b>P</b>                               | C_BALL F 🛞 C_BALL                         |             | SYSTE    | M     |                |         |      |        |