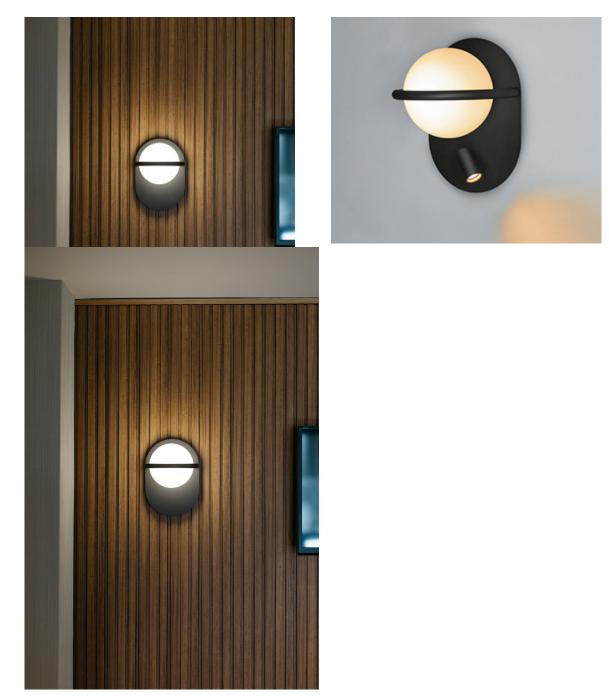

## **Descripcion:**

Applique murale décorative composée d'une sphère en verre opale et de parties métalliques en laiton satiné,

ou en vernis noir. Disponible en deux versions : illumination d'ambiance (1L), ou illumination d'ambiance et plus punctuelle pour lecture (2L).