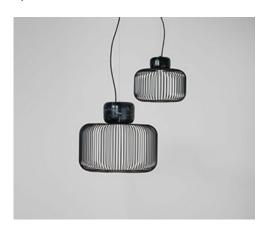

## Descripcion:

Lampe suspension fabriquée en marbre noir de Markina poncé, et abat-jour de tiges métalliques, finition noir mat. Réflecteur supérieur métallique, finition miroir. Disponible en deux dimensions. Source lumineuse LED. Dimmer.