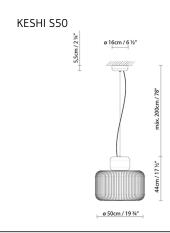

## Descripcion:

Lampe suspension fabriquée en marbre noir de Markina poncé, et abat-jour de tiges métalliques, finition noir mat. Réflecteur supérieur métallique, finition miroir. Disponible en deux dimensions. Source lumineuse LED. Dimmer.

## Black (matte)

| CODE   | LAMPE     | SOURCE DE LUMIÈRE                            | DIM        | ₿   | AMPOULE | kg                 |
|--------|-----------|----------------------------------------------|------------|-----|---------|--------------------|
| 732351 | KESHI S30 | LED 9W 1100Im 500mA 2700K CRI≥90 110-230V    | PUSH/1-10V | A++ | Ö       | 6,75 <b>LED</b> A+ |
| 732350 | KESHI S50 | LED 23,5W 3115Im 700mA 2700K CRI≥90 110-230V | PUSH/1-10V | A++ | Ö       | 21,7 <b>LED</b> A+ |