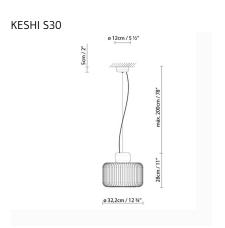

## Black (matte)

| CODE   | LAMPE     | SOURCE DE LUMIÈRE                            | DIM        | ₿   | AMPOULE | kg                 |
|--------|-----------|----------------------------------------------|------------|-----|---------|--------------------|
| 732351 | KESHI S30 | LED 9W 1100Im 500mA 2700K CRI≥90 110-230V    | PUSH/1-10V | A++ | Ö       | 6,75 <b>LED</b> A+ |
| 732350 | KESHI S50 | LED 23,5W 3115Im 700mA 2700K CRI≥90 110-230V | PUSH/1-10V | A++ | Ö       | 21,7 <b>LED</b> A+ |