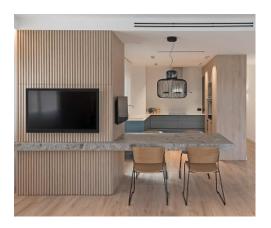

## Descripcion:

Lampe suspension fabriquée en marbre noir de Markina poncé, et abat-jour de tiges métalliques, finition noir mat. Réflecteur supérieur métallique, finition miroir. Disponible en deux dimensions. Source lumineuse LED. Dimmer.