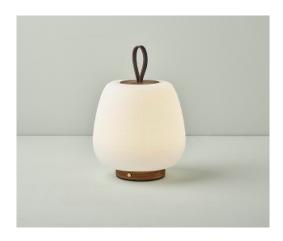

## Descripcion:

Lampe portable LED avec batterie rechargeable par USB et variation d'intensité de la lumière grâce à un système touch-dim. Le modèle Misko Camp a été créé à partir d'un disque métallique recouvert d'une feuille de bois finition noyer ou peinte en noire, qui soutient un diffuseur en verre soufflé de couleur blanche qui imite la texture du papier de riz avec lequel sont fabriquées les lampes Akari. Pour faciliter le transport de la lampe, le modèle Misko Camp est équipé d'une poignée en cuir sur le dessus. Il est possible d'acheter un support pour installer la lampe sur un mur.