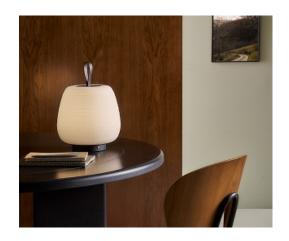

## Descripcion:

Lampe portable LED avec batterie rechargeable par USB et variation d'intensité de la lumière grâce à un système touch-dim. Le modèle Misko Camp a été créé à partir d'un disque métallique recouvert d'une feuille de bois finition noyer ou peinte en noire, qui soutient un diffuseur en verre soufflé de couleur blanche qui imite la texture du papier de riz avec lequel sont fabriquées les lampes Akari. Pour faciliter le transport de la lampe, le modèle Misko Camp est équipé d'une poignée en cuir sur le dessus. Il est possible d'acheter un support pour installer la lampe sur un mur.