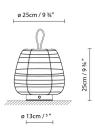

## MISKO CAMP

Black (matte)

Natural Walnut

| CODE   | LAMPE             | SOURCE DE LUMIÈRE                | DIM        | ₿   | AMPOULE | kg     |
|--------|-------------------|----------------------------------|------------|-----|---------|--------|
| 756024 | MISKO CAMP WALNUT | LED 2,1W 250Im 3,7V 3000K CRI≥90 | TOUCH DIM  | ٨٠٠ | A       | LED A+ |
| 756026 | MISKO CAMP BLACK  | DIM                              | 100CH DIIV | Атт | 0       | LED    |
| 756900 | MISKO HOOK        |                                  |            |     |         |        |