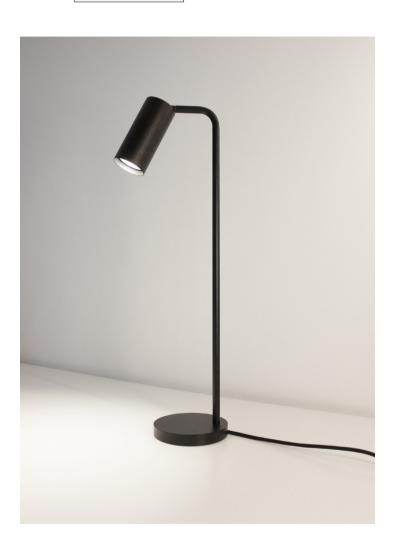

inédit

NOSTA / Victor Floor/Table

Pure lighting with Victor

Victor as a table and floor lamp can be easily placed in professional or private environments. The dimmer allows you to set the right lighting intensity needed.

| Ø |  |
|---|--|
|   |  |
|   |  |

| VICTOR TABLE VICTOR FLOOR 110CM VICTOR FLOOR 160CM |                    |                     |                     |  |  |  |  |  |
|----------------------------------------------------|--------------------|---------------------|---------------------|--|--|--|--|--|
|                                                    |                    |                     |                     |  |  |  |  |  |
|                                                    |                    |                     |                     |  |  |  |  |  |
| WHITE                                              | U10T1HWL           | U10F1HWL            | U10F2HWL            |  |  |  |  |  |
| BLACK                                              | U10T1HZL           | U10F1HZL            | U10F2HZL            |  |  |  |  |  |
|                                                    |                    |                     |                     |  |  |  |  |  |
|                                                    |                    |                     |                     |  |  |  |  |  |
| LAMP                                               | 9                  | 8                   | 7                   |  |  |  |  |  |
| BASE                                               | GU10               | GU10                | GU10                |  |  |  |  |  |
| MAX.WATT                                           | 10W                | 10W                 | 10W                 |  |  |  |  |  |
| VOLT                                               | 220V               | 220V                | 220V                |  |  |  |  |  |
|                                                    |                    |                     |                     |  |  |  |  |  |
| CLASS                                              | class I            | class I             | class I             |  |  |  |  |  |
| GEAR                                               | n-a                | n-a                 | n-a                 |  |  |  |  |  |
| DIMMABLE                                           | YES                | YES                 | YES                 |  |  |  |  |  |
|                                                    |                    |                     |                     |  |  |  |  |  |
| DIMENSIONS (mm)                                    | h550<br>(base 120) | h1100<br>(base 150) | h1600<br>(base 150) |  |  |  |  |  |
|                                                    |                    |                     |                     |  |  |  |  |  |